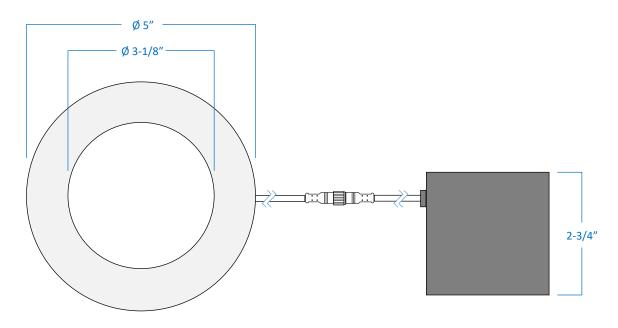

### R4-BK

| Project  |  |
|----------|--|
| Date     |  |
| Туре     |  |
| Location |  |

| Product Specifications |                                                                                                                                                            |  |
|------------------------|------------------------------------------------------------------------------------------------------------------------------------------------------------|--|
| Description            | 4" Round Slim Recessed LED                                                                                                                                 |  |
| Finish                 | Black trim with frosted lens                                                                                                                               |  |
| Wattage                | 9W = 65W Halogen                                                                                                                                           |  |
| Dimensions             | 5" Outer Diameter x 3/8" Height                                                                                                                            |  |
| Cut Out                | Ø 4-1/4"                                                                                                                                                   |  |
| Dim Capacity           | Dimmable (with compatible TRIAC dimmer) Dimmable down to 10%                                                                                               |  |
| Rated Lamp Life        | Up to 50,000 hours                                                                                                                                         |  |
| Brightness             | 800 Lumens                                                                                                                                                 |  |
| Colour Temp.           | <b>Selectable 5CCT</b><br>2700K, 3000K, 3500K, 4000K, 5000K                                                                                                |  |
| Colour Rendering       | RA>80 CRI                                                                                                                                                  |  |
| Operating Temp.        | -40°C to +40°C (-40°F to +104°F)                                                                                                                           |  |
| Beam Angle             | 110° beam                                                                                                                                                  |  |
| Certifications         | cETLus   Certified to CSA standards Energy Star Certified Suitable for wet locations Type IC rated for direct contact with insulation                      |  |
| Features               | 120V   60Hz Slim 3/8" design fits in limited ceiling space Reduce labour time with quick installation No potlight housing required 5-year limited warranty |  |