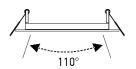

### R4-BK

| Project  |  |
|----------|--|
| Date     |  |
| Туре     |  |
| Location |  |

| Product Specifications |                                                                                                                                                            |  |
|------------------------|------------------------------------------------------------------------------------------------------------------------------------------------------------|--|
| Description            | 4" Round Slim Recessed LED                                                                                                                                 |  |
| Finish                 | Black trim with frosted lens                                                                                                                               |  |
| Wattage                | 9W = 65W Halogen                                                                                                                                           |  |
| Dimensions             | 5" Outer Diameter x 3/8" Height                                                                                                                            |  |
| Cut Out                | Ø 4-1/4"                                                                                                                                                   |  |
| Dim Capacity           | Dimmable (with compatible TRIAC dimmer) Dimmable down to 10%                                                                                               |  |
| Rated Lamp Life        | Up to 50,000 hours                                                                                                                                         |  |
| Brightness             | 800 Lumens                                                                                                                                                 |  |
| Colour Temp.           | <b>Selectable 5CCT</b><br>2700K, 3000K, 3500K, 4000K, 5000K                                                                                                |  |
| Colour Rendering       | RA>80 CRI                                                                                                                                                  |  |
| Operating Temp.        | -40°C to +40°C (-40°F to +104°F)                                                                                                                           |  |
| Beam Angle             | 110° beam                                                                                                                                                  |  |
| Certifications         | cETLus   Certified to CSA standards Energy Star Certified Suitable for wet locations Type IC rated for direct contact with insulation                      |  |
| Features               | 120V   60Hz Slim 3/8" design fits in limited ceiling space Reduce labour time with quick installation No potlight housing required 5-year limited warranty |  |