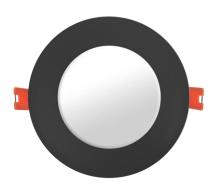

### R4-BK

| Project  |  |
|----------|--|
| Date     |  |
| Туре     |  |
| Location |  |

| Product Specifications |                                                                                                                                                            |  |
|------------------------|------------------------------------------------------------------------------------------------------------------------------------------------------------|--|
| Description            | 4" Round Slim Recessed LED                                                                                                                                 |  |
| Finish                 | Black trim with frosted lens                                                                                                                               |  |
| Wattage                | 9W = 65W Halogen                                                                                                                                           |  |
| Dimensions             | 5" Outer Diameter x 3/8" Height                                                                                                                            |  |
| Cut Out                | Ø 4-1/4"                                                                                                                                                   |  |
| Dim Capacity           | Dimmable (with compatible TRIAC dimmer) Dimmable down to 10%                                                                                               |  |
| Rated Lamp Life        | Up to 50,000 hours                                                                                                                                         |  |
| Brightness             | 800 Lumens                                                                                                                                                 |  |
| Colour Temp.           | <b>Selectable 5CCT</b><br>2700K, 3000K, 3500K, 4000K, 5000K                                                                                                |  |
| Colour Rendering       | RA>80 CRI                                                                                                                                                  |  |
| Operating Temp.        | -40°C to +40°C (-40°F to +104°F)                                                                                                                           |  |
| Beam Angle             | 110° beam                                                                                                                                                  |  |
| Certifications         | cETLus   Certified to CSA standards Energy Star Certified Suitable for wet locations Type IC rated for direct contact with insulation                      |  |
| Features               | 120V   60Hz Slim 3/8" design fits in limited ceiling space Reduce labour time with quick installation No potlight housing required 5-year limited warranty |  |