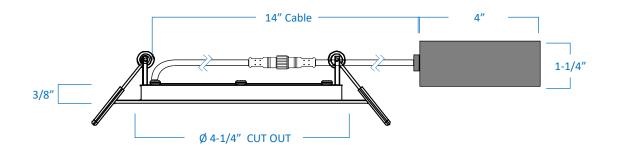

### R4-BK

| Project  |  |
|----------|--|
| Date     |  |
| Туре     |  |
| Location |  |

| Product Specifications |                                                                                                                                                            |  |
|------------------------|------------------------------------------------------------------------------------------------------------------------------------------------------------|--|
| Description            | 4" Round Slim Recessed LED                                                                                                                                 |  |
| Finish                 | Black trim with frosted lens                                                                                                                               |  |
| Wattage                | 9W = 65W Halogen                                                                                                                                           |  |
| Dimensions             | 5" Outer Diameter x 3/8" Height                                                                                                                            |  |
| Cut Out                | Ø 4-1/4"                                                                                                                                                   |  |
| Dim Capacity           | Dimmable (with compatible TRIAC dimmer) Dimmable down to 10%                                                                                               |  |
| Rated Lamp Life        | Up to 50,000 hours                                                                                                                                         |  |
| Brightness             | 800 Lumens                                                                                                                                                 |  |
| Colour Temp.           | <b>Selectable 5CCT</b><br>2700K, 3000K, 3500K, 4000K, 5000K                                                                                                |  |
| Colour Rendering       | RA>80 CRI                                                                                                                                                  |  |
| Operating Temp.        | -40°C to +40°C (-40°F to +104°F)                                                                                                                           |  |
| Beam Angle             | 110° beam                                                                                                                                                  |  |
| Certifications         | cETLus   Certified to CSA standards Energy Star Certified Suitable for wet locations Type IC rated for direct contact with insulation                      |  |
| Features               | 120V   60Hz Slim 3/8" design fits in limited ceiling space Reduce labour time with quick installation No potlight housing required 5-year limited warranty |  |

Includes one junction box with quick connectors and factory-installed driver inside.

5CCT switch on side of box.

**5CCT** 2700K 3000K 3500K 4000K 5000K

GTA Office: 151 Aviva Park Drive, Woodbridge Ottawa Office: 200 Iber Road, Unit 5, Stittsville