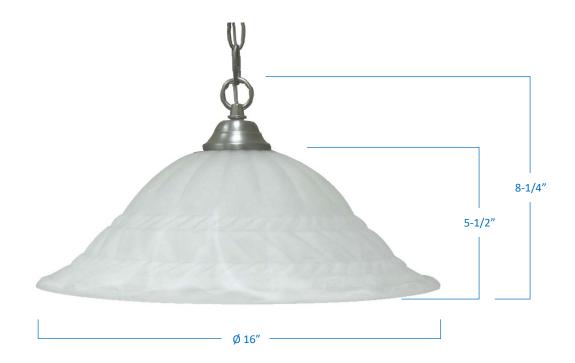

## B3016P-BN

| Project  |  |
|----------|--|
| Date     |  |
| Туре     |  |
| Location |  |

| Product Specifications |                                                                                                                                                                        |
|------------------------|------------------------------------------------------------------------------------------------------------------------------------------------------------------------|
| Description            | A classic design that is ideal for kitchens, dinettes and breakfast nooks. Can be mixed and matched with other lighting fixtures to compliment many home décor styles. |
| Finish                 | Brushed Nickel                                                                                                                                                         |
| Shade                  | White Alabaster Glass (dome style)                                                                                                                                     |
| Dimensions             | 16"Diameter x 8-1/4"Height Includes 60" adjustable chain with canopy                                                                                                   |
| Lamps                  | 1 x LED A19 (E26 Medium Base) INCLUDED                                                                                                                                 |
| Certifications         | cULus Listed   CSA Certified                                                                                                                                           |
| Features               | 120 Volts Ceiling mount only Mounting hardware included                                                                                                                |