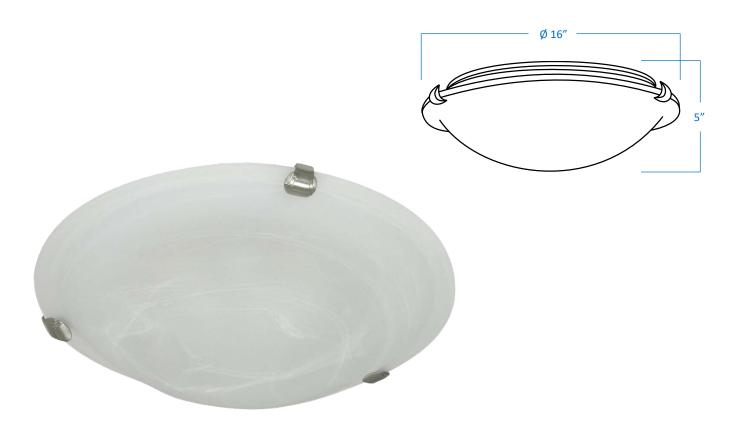

## B3016-BN

| Project  |  |
|----------|--|
| Date     |  |
| Туре     |  |
| Location |  |

| Product Specifications |                                                                                                                                          |
|------------------------|------------------------------------------------------------------------------------------------------------------------------------------|
| Description            | 3-Light ceiling flush mount with a glass bowl shade and metal clips. Perfect for use in the foyer, family room, hallway, kitchen or den. |
| Finish                 | Brushed Nickel Clips                                                                                                                     |
| Shade                  | White Alabaster Glass                                                                                                                    |
| Dimensions             | 16"Diameter x 5"Height                                                                                                                   |
| Lamps                  | 3 x LED A19 (E26 Medium Base) INCLUDED                                                                                                   |
| Certifications         | cETLus Listed   CSA Certified                                                                                                            |
| Features               | 120V   60Hz<br>Ceiling mounting only (hardware included)                                                                                 |