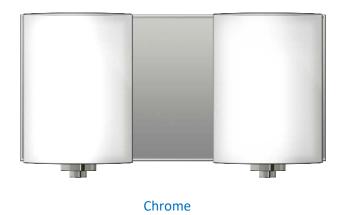

| 2-Light Vanity             | Project  |  |
|----------------------------|----------|--|
|                            | Date     |  |
| B22012-CH (Chrome)         | Туре     |  |
| B22012-BN (Brushed Nickel) | Location |  |

## **Product Specifications**

| Description: | 2-Light Vanity                           |
|--------------|------------------------------------------|
| Finish:      | Chrome (-CH)                             |
|              | Brushed Nickel (-BN)                     |
| Shade:       | White Opal Glass                         |
| Dimensions:  | 12" Width x 6" Height x 5-1/4" Extension |
| Lamp:        | 2 x LED (E26) INCLUDED                   |
| Listed:      | cETLus                                   |