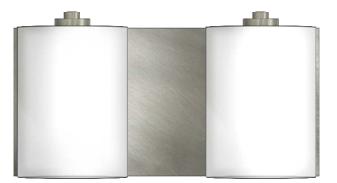

## **Product Specifications**

| Description: | 2-Light Vanity                           |
|--------------|------------------------------------------|
| Finish:      | Chrome (-CH)                             |
|              | Brushed Nickel (-BN)                     |
| Shade:       | White Opal Glass                         |
| Dimensions:  | 12" Width x 6" Height x 5-1/4" Extension |
| Lamp:        | 2 x LED (E26) INCLUDED                   |
| Listed:      | cETLus                                   |

## **Brushed Nickel**