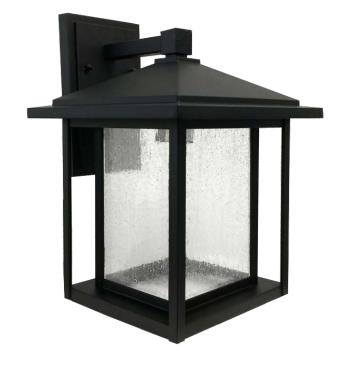

## B0288M-BK

| Project  |  |
|----------|--|
| Date     |  |
| Type     |  |
| Location |  |

| Product Specifications |                                                                       |  |
|------------------------|-----------------------------------------------------------------------|--|
| Description            | 1-Light contemporary wall lantern<br>Exterior use<br>Ambient lighting |  |
| Finish                 | Black                                                                 |  |
| Construction           | Durable die cast aluminum<br>Clear seeded glass                       |  |
| Dimensions             | 9"Width x 12-1/2"Height x 10"Extension                                |  |
| Lamp                   | 1 x LED (E26 Medium Base) INCLUDED                                    |  |
| Certifications         | cULus Listed   CSA Certified<br>Suitable for wet locations            |  |
| Features               | 120V   60Hz<br>Wall mounting only (hardware included)                 |  |
|                        |                                                                       |  |