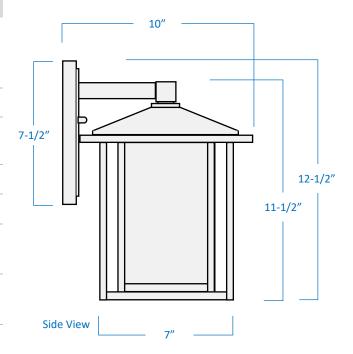

## B0288M-BK

| Project  |  |
|----------|--|
| Date     |  |
| Type     |  |
| Location |  |

| Product Specifications |                                                                       |  |
|------------------------|-----------------------------------------------------------------------|--|
| Description            | 1-Light contemporary wall lantern<br>Exterior use<br>Ambient lighting |  |
| Finish                 | Black                                                                 |  |
| Construction           | Durable die cast aluminum<br>Clear seeded glass                       |  |
| Dimensions             | 9"Width x 12-1/2"Height x 10"Extension                                |  |
| Lamp                   | 1 x LED (E26 Medium Base) INCLUDED                                    |  |
| Certifications         | cULus Listed   CSA Certified<br>Suitable for wet locations            |  |
| Features               | 120V   60Hz<br>Wall mounting only (hardware included)                 |  |
|                        |                                                                       |  |