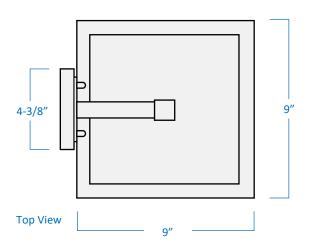

## B0288M-BK

| Project  |  |
|----------|--|
| Date     |  |
| Type     |  |
| Location |  |

| Product Specifications |                                                                       |  |
|------------------------|-----------------------------------------------------------------------|--|
| Description            | 1-Light contemporary wall lantern<br>Exterior use<br>Ambient lighting |  |
| Finish                 | Black                                                                 |  |
| Construction           | Durable die cast aluminum<br>Clear seeded glass                       |  |
| Dimensions             | 9"Width x 12-1/2"Height x 10"Extension                                |  |
| Lamp                   | 1 x LED (E26 Medium Base) INCLUDED                                    |  |
| Certifications         | cULus Listed   CSA Certified<br>Suitable for wet locations            |  |
| Features               | 120V   60Hz<br>Wall mounting only (hardware included)                 |  |
|                        |                                                                       |  |