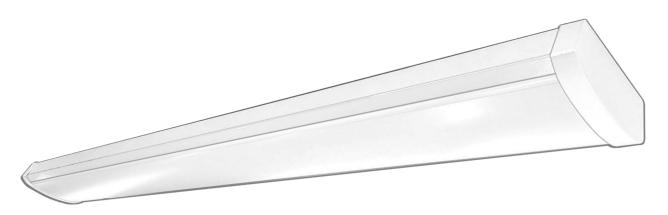

## LED 4' Wraparound

## AL1048

| Project  |  |
|----------|--|
| Date     |  |
| Туре     |  |
| Location |  |

| Product Specifications |                                                                                                                                           |  |
|------------------------|-------------------------------------------------------------------------------------------------------------------------------------------|--|
| Description            | LED ceiling-mount wraparound                                                                                                              |  |
| Dimensions             | 47-3/4"Length x 5-1/2"Width x 2"Height                                                                                                    |  |
| Finish                 | White housing                                                                                                                             |  |
| Colour Temperature     | Selectable – 3,500K / 4,000K / 5,000K                                                                                                     |  |
| Brightness             | 3680 / 4600 / 5520 Lumens                                                                                                                 |  |
| Wattage                | 32 / 40 / 48 Watts Integrated LED                                                                                                         |  |
| Colour Rendering       | 90 CRI                                                                                                                                    |  |
| Dim Capacity           | Dimmable (100%-10%) with compatible dimmer                                                                                                |  |
| Voltage   Frequency    | 120-347Vac   50/60 Hz                                                                                                                     |  |
| Average Rated Life     | Up to 50,000 Hours                                                                                                                        |  |
| Construction           | Die Cast Aluminum<br>Acrylic Lens                                                                                                         |  |
| Listed                 | UL Certified   CSA Certified Suitable for dry or damp locations                                                                           |  |
| Features               | Ceiling mount only (hardware included) Integrated LED provides energy and cost savings Suitable for residential & commercial applications |  |