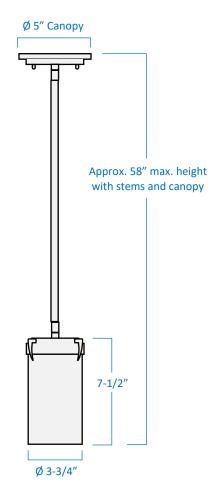

## B59051-BN

| Project  |  |
|----------|--|
| Date     |  |
| Туре     |  |
| Location |  |

| Product Specifications |                                                                                                                                                          |
|------------------------|----------------------------------------------------------------------------------------------------------------------------------------------------------|
| Description            | 1-Light mini-pendant with clean lines and striking details. Perfect for kitchen islands, entryways and workspaces (Raptor Collection)                    |
| Finish                 | Brushed Nickel                                                                                                                                           |
| Shade                  | White frosted glass                                                                                                                                      |
| Dimensions             | 5"Diameter x 7-1/2"Height (Glass + Holder) 5"Diameter (Canopy) Includes 6"+6"+12"+12"+12" adjustable stems Approx. 58" max. height with stems and canopy |
| Lamps                  | 1 x LED A19 (E26 Medium Base) INCLUDED                                                                                                                   |
| Certifications         | cULus Listed   CSA Certified                                                                                                                             |
| Features               | 120V   60Hz   Ceiling mounting only (hardware included)                                                                                                  |