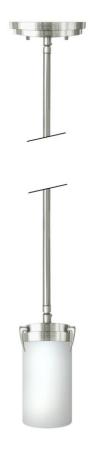

## 1-light Pendant

## B59051-BN

| Project  |  |
|----------|--|
| Date     |  |
| Туре     |  |
| Location |  |

| Product Specifications |                                                                                                                                                          |
|------------------------|----------------------------------------------------------------------------------------------------------------------------------------------------------|
| Description            | 1-Light mini-pendant with clean lines and striking details. Perfect for kitchen islands, entryways and workspaces (Raptor Collection)                    |
| Finish                 | Brushed Nickel                                                                                                                                           |
| Shade                  | White frosted glass                                                                                                                                      |
| Dimensions             | 5"Diameter x 7-1/2"Height (Glass + Holder) 5"Diameter (Canopy) Includes 6"+6"+12"+12"+12" adjustable stems Approx. 58" max. height with stems and canopy |
| Lamps                  | 1 x LED A19 (E26 Medium Base) INCLUDED                                                                                                                   |
| Certifications         | cULus Listed   CSA Certified                                                                                                                             |
| Features               | 120V   60Hz   Ceiling mounting only (hardware included)                                                                                                  |