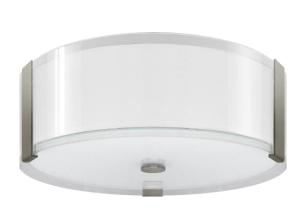

## B58032-BN

| Project  |  |
|----------|--|
| Date     |  |
| Туре     |  |
| Location |  |

| Product Specifications |                                                                                                                        |
|------------------------|------------------------------------------------------------------------------------------------------------------------|
| Description            | L'Aquila Collection: This flush mount's refined design provides a sophisticated accent to any contemporary home décor. |
| Finish                 | Brushed Nickel                                                                                                         |
| Shade                  | White opal glass with clear rim                                                                                        |
| Dimensions             | 12" Diameter x 4-1/4" Height                                                                                           |
| Lamps                  | 2 x LED A19 (E26 Medium Base) INCLUDED                                                                                 |
| Certifications         | cULus Listed   CSA Certified                                                                                           |
| Features               | 120V   60Hz<br>Ceiling mount only (hardware included)                                                                  |