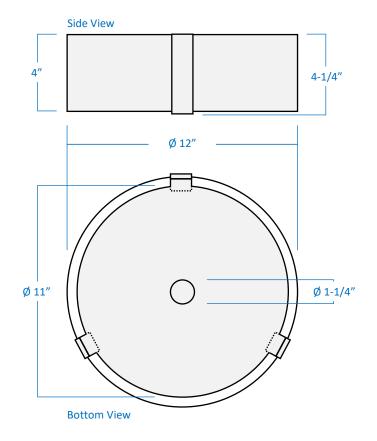

## B58032-BN

| Project  |  |
|----------|--|
| Date     |  |
| Туре     |  |
| Location |  |

| Product Specifications |                                                                                                                        |
|------------------------|------------------------------------------------------------------------------------------------------------------------|
| Description            | L'Aquila Collection: This flush mount's refined design provides a sophisticated accent to any contemporary home décor. |
| Finish                 | Brushed Nickel                                                                                                         |
| Shade                  | White opal glass with clear rim                                                                                        |
| Dimensions             | 12" Diameter x 4-1/4" Height                                                                                           |
| Lamps                  | 2 x LED A19 (E26 Medium Base) INCLUDED                                                                                 |
| Certifications         | cULus Listed   CSA Certified                                                                                           |
| Features               | 120V   60Hz<br>Ceiling mount only (hardware included)                                                                  |