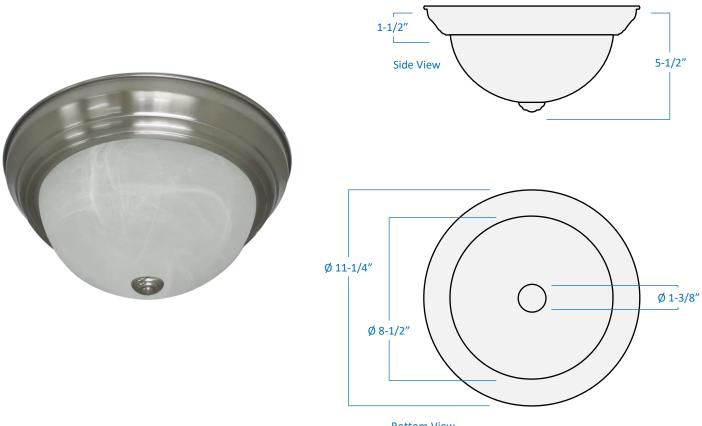

## Project \_\_\_\_\_ Date \_\_\_\_\_ Type \_\_\_\_\_ Location

| Product Specifications |                                                                       |
|------------------------|-----------------------------------------------------------------------|
| Description            | This classic flush mount will accentuate the charm of any home décor. |
| Finish                 | Brushed Nickel                                                        |
| Shade                  | White alabaster glass                                                 |
| Dimensions             | 11-1/4" Diameter x 5-1/2" Height                                      |
| Lamps                  | 2 x LED A19 (E26 Medium Base) INCLUDED                                |
| Certifications         | cETLus Listed   CSA Certified                                         |
| Features               | 120V   60Hz<br>Ceiling mount only (hardware included)                 |

**Bottom View** 

GTA Office: 151 Aviva Park Drive, Woodbridge Ottawa Office: 200 Iber Road, Unit 5, Stittsville

Tel: 905-669-1230 Tel: 613-836-1977 www.sanremolighting.com © All rights reserved