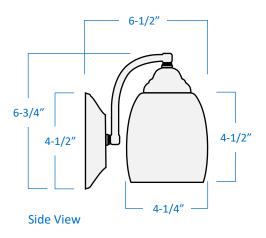

## Product Specifications

| Description    | This contemporary fixture adds simple form and function to your bathroom décor. |
|----------------|---------------------------------------------------------------------------------|
| Finish         | Chrome                                                                          |
| Shade          | Matte white glass                                                               |
| Dimensions     | 14"Width x 7"Height x 6-1/2"Extension                                           |
| Lamps          | 2 x LED A19 (E26 Medium Base) INCLUDED                                          |
| Certifications | cETLus Listed   CSA Certified                                                   |
| Features       | 120V   60Hz<br>Wall mount only (hardware included)                              |