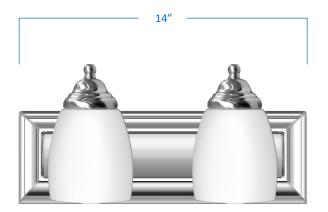

## Product Specifications

| Description    | This contemporary fixture adds simple form and function to your bathroom décor. |
|----------------|---------------------------------------------------------------------------------|
| Finish         | Chrome                                                                          |
| Shade          | Matte white glass                                                               |
| Dimensions     | 14"Width x 7"Height x 6-1/2"Extension                                           |
| Lamps          | 2 x LED A19 (E26 Medium Base) INCLUDED                                          |
| Certifications | cETLus Listed   CSA Certified                                                   |
| Features       | 120V   60Hz<br>Wall mount only (hardware included)                              |