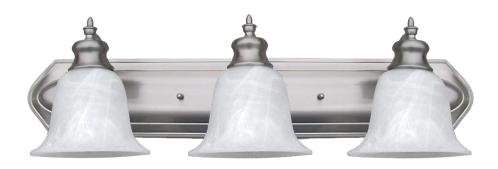

## 3-Light Vanity

## B14013-BN

| Project  |  |
|----------|--|
| Date     |  |
| Туре     |  |
| Location |  |

| Product Specifications |                                                                                                                                                                                      |  |
|------------------------|--------------------------------------------------------------------------------------------------------------------------------------------------------------------------------------|--|
| Description            | Designed for bath and powder rooms, this 3-Light Vanity has an effortless and clean design. Can be mixed and matched with other lighting styles to complement a wide array of décor. |  |
| Finish                 | Brushed Nickel                                                                                                                                                                       |  |
| Shade                  | White Alabaster Glass (bell style)                                                                                                                                                   |  |
| Dimensions             | 24"Width x 7-1/2"Height x 7-1/2"Extension                                                                                                                                            |  |
| Lamps                  | 3 x LED A19 (E26 Medium Base) INCLUDED                                                                                                                                               |  |
| Certifications         | cETLus Listed   CSA Certified<br>Suitable for damp locations                                                                                                                         |  |
| Features               | 120V   60Hz Wall mount only (hardware included) Can be installed with glass facing up or down                                                                                        |  |