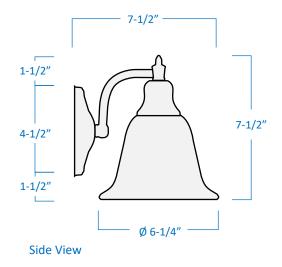

## B14013-BN

| Project  |  |
|----------|--|
| Date     |  |
| Туре     |  |
| Location |  |

| Product Specifications |                                                                                                                                                                                      |  |
|------------------------|--------------------------------------------------------------------------------------------------------------------------------------------------------------------------------------|--|
| Description            | Designed for bath and powder rooms, this 3-Light Vanity has an effortless and clean design. Can be mixed and matched with other lighting styles to complement a wide array of décor. |  |
| Finish                 | Brushed Nickel                                                                                                                                                                       |  |
| Shade                  | White Alabaster Glass (bell style)                                                                                                                                                   |  |
| Dimensions             | 24"Width x 7-1/2"Height x 7-1/2"Extension                                                                                                                                            |  |
| Lamps                  | 3 x LED A19 (E26 Medium Base) INCLUDED                                                                                                                                               |  |
| Certifications         | cETLus Listed   CSA Certified<br>Suitable for damp locations                                                                                                                         |  |
| Features               | 120V   60Hz Wall mount only (hardware included) Can be installed with glass facing up or down                                                                                        |  |