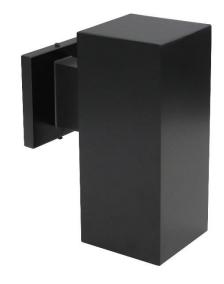

## 1-Light Square Wall Sconce

## B1102S-BK

| Project  |  |
|----------|--|
| Date     |  |
| Туре     |  |
| Location |  |

| Product Specifications |                                                                                                         |  |
|------------------------|---------------------------------------------------------------------------------------------------------|--|
| Description            | 1-Light square wall sconce Interior or exterior use Contemporary architectural design Downward lighting |  |
| Finish                 | Black                                                                                                   |  |
| Construction           | Durable die cast aluminum<br>Sealed top, open bottom                                                    |  |
| Dimensions             | 4-1/2"Width x 10"Height x 7-1/4"Extension<br>Box: 4-3/8"Square                                          |  |
| Lamp                   | 1 x LED (E26 Medium Base) INCLUDED                                                                      |  |
| Certifications         | cETLus Listed   CSA Certified<br>Suitable for wet locations                                             |  |
| Features               | 120V   60Hz<br>Vertical wall mount only (hardware included)                                             |  |