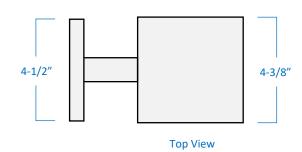

## B1102S-BK

| Project  |  |
|----------|--|
| Date     |  |
| Туре     |  |
| Location |  |

| Product Specifications |                                                                                                         |  |
|------------------------|---------------------------------------------------------------------------------------------------------|--|
| Description            | 1-Light square wall sconce Interior or exterior use Contemporary architectural design Downward lighting |  |
| Finish                 | Black                                                                                                   |  |
| Construction           | Durable die cast aluminum<br>Sealed top, open bottom                                                    |  |
| Dimensions             | 4-1/2"Width x 10"Height x 7-1/4"Extension<br>Box: 4-3/8"Square                                          |  |
| Lamp                   | 1 x LED (E26 Medium Base) INCLUDED                                                                      |  |
| Certifications         | cETLus Listed   CSA Certified<br>Suitable for wet locations                                             |  |
| Features               | 120V   60Hz<br>Vertical wall mount only (hardware included)                                             |  |