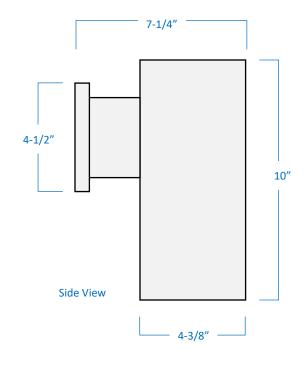

## B1102S-BK

| Project  |  |
|----------|--|
| Date     |  |
| Туре     |  |
| Location |  |

| Product Specifications |                                                                                                         |  |
|------------------------|---------------------------------------------------------------------------------------------------------|--|
| Description            | 1-Light square wall sconce Interior or exterior use Contemporary architectural design Downward lighting |  |
| Finish                 | Black                                                                                                   |  |
| Construction           | Durable die cast aluminum<br>Sealed top, open bottom                                                    |  |
| Dimensions             | 4-1/2"Width x 10"Height x 7-1/4"Extension<br>Box: 4-3/8"Square                                          |  |
| Lamp                   | 1 x LED (E26 Medium Base) INCLUDED                                                                      |  |
| Certifications         | cETLus Listed   CSA Certified<br>Suitable for wet locations                                             |  |
| Features               | 120V   60Hz<br>Vertical wall mount only (hardware included)                                             |  |