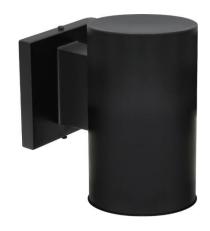

## 1-Light Cylinder Wall Sconce

## **Product Specifications**

| Description    | 1-Light cylinder wall sconce<br>Interior or exterior use<br>Contemporary architectural design<br>Downward lighting |
|----------------|--------------------------------------------------------------------------------------------------------------------|
| Finish         | Black                                                                                                              |
| Construction   | Durable die cast aluminum<br>Sealed top, open baffled bottom (baffle included)                                     |
| Dimensions     | 4-1/2"Width x 7"Height x 7"Extension Cylinder: 4-3/8"Diameter                                                      |
| Lamp           | 1 x LED (E26 Medium Base) INCLUDED                                                                                 |
| Certifications | cETLus Listed   CSA Certified<br>Suitable for wet locations                                                        |
| Features       | 120V   60Hz<br>Vertical wall mount only (hardware included)                                                        |