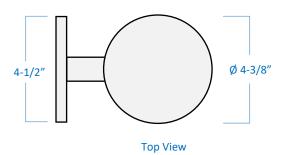

## **Product Specifications**

| Description    | 1-Light cylinder wall sconce<br>Interior or exterior use<br>Contemporary architectural design<br>Downward lighting |
|----------------|--------------------------------------------------------------------------------------------------------------------|
| Finish         | Black                                                                                                              |
| Construction   | Durable die cast aluminum<br>Sealed top, open baffled bottom (baffle included)                                     |
| Dimensions     | 4-1/2"Width x 7"Height x 7"Extension Cylinder: 4-3/8"Diameter                                                      |
| Lamp           | 1 x LED (E26 Medium Base) INCLUDED                                                                                 |
| Certifications | cETLus Listed   CSA Certified<br>Suitable for wet locations                                                        |
| Features       | 120V   60Hz<br>Vertical wall mount only (hardware included)                                                        |