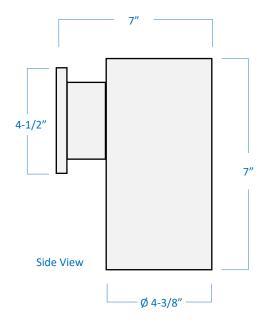

## **Product Specifications**

| Description    | 1-Light cylinder wall sconce<br>Interior or exterior use<br>Contemporary architectural design<br>Downward lighting |
|----------------|--------------------------------------------------------------------------------------------------------------------|
| Finish         | Black                                                                                                              |
| Construction   | Durable die cast aluminum<br>Sealed top, open baffled bottom (baffle included)                                     |
| Dimensions     | 4-1/2"Width x 7"Height x 7"Extension Cylinder: 4-3/8"Diameter                                                      |
| Lamp           | 1 x LED (E26 Medium Base) INCLUDED                                                                                 |
| Certifications | cETLus Listed   CSA Certified<br>Suitable for wet locations                                                        |
| Features       | 120V   60Hz<br>Vertical wall mount only (hardware included)                                                        |