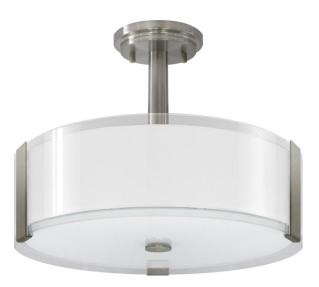

| Product Specifications |                                                                                                                             |  |
|------------------------|-----------------------------------------------------------------------------------------------------------------------------|--|
| Description            | L'Aquila Collection: This semi-flush mount's refined design provides a sophisticated accent to any contemporary home décor. |  |
| Finish                 | Brushed Nickel                                                                                                              |  |
| Shade                  | White opal glass with clear rim                                                                                             |  |
| Dimensions             | 14" Diameter x 10-1/4" Height                                                                                               |  |
| Lamps                  | 3 x LED A19 (E26 Medium Base) not Included                                                                                  |  |
| Certifications         | cULus Listed   CSA Certified                                                                                                |  |
| Features               | 120V   60Hz<br>Ceiling mount only (hardware included)                                                                       |  |

## 3-Light Semi-Flush Mount