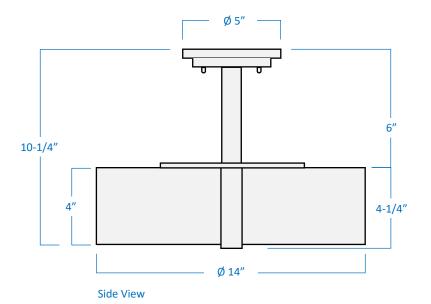

| Product Specifications |                                                                                                                             |  |
|------------------------|-----------------------------------------------------------------------------------------------------------------------------|--|
| Description            | L'Aquila Collection: This semi-flush mount's refined design provides a sophisticated accent to any contemporary home décor. |  |
| Finish                 | Brushed Nickel                                                                                                              |  |
| Shade                  | White opal glass with clear rim                                                                                             |  |
| Dimensions             | 14" Diameter x 10-1/4" Height                                                                                               |  |
| Lamps                  | 3 x LED A19 (E26 Medium Base) not Included                                                                                  |  |
| Certifications         | cULus Listed   CSA Certified                                                                                                |  |
| Features               | 120V   60Hz<br>Ceiling mount only (hardware included)                                                                       |  |