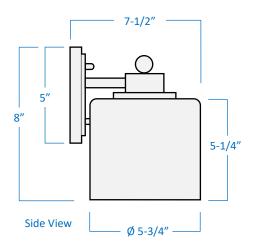

## A51013-CH

| Project  |  |
|----------|--|
| Date     |  |
| Туре     |  |
| Location |  |

| Product Specifications |                                                                                                                                                                                                             |  |
|------------------------|-------------------------------------------------------------------------------------------------------------------------------------------------------------------------------------------------------------|--|
| Description            | Distinguished by its crisp, modern elements, the Rhythm Collection 3-light vanity sports an enhanced white glass shade and highly polished design to provide a sophisticated accent to your bathroom décor. |  |
| Finish                 | Chrome                                                                                                                                                                                                      |  |
| Shade                  | White Glass                                                                                                                                                                                                 |  |
| Dimensions             | 23-3/4" Width x 8" Height x 7-1/2" Extension                                                                                                                                                                |  |
| Lamps                  | 3 x LED A19 (E26 Medium Base) not included                                                                                                                                                                  |  |
| Certifications         | cULus Listed   CSA Certified<br>Suitable for damp locations                                                                                                                                                 |  |
| Features               | 120V   60Hz<br>Wall mount only (hardware included)<br>Can be installed with glass facing up or down                                                                                                         |  |