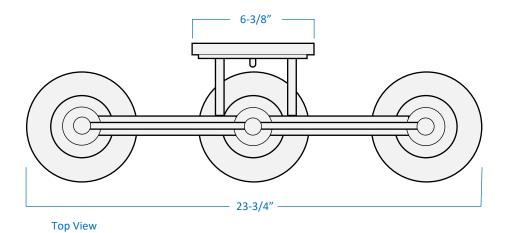

## A51013-CH

| Project  |  |
|----------|--|
| Date     |  |
| Туре     |  |
| Location |  |

| Product Specifications |                                                                                                                                                                                                             |  |
|------------------------|-------------------------------------------------------------------------------------------------------------------------------------------------------------------------------------------------------------|--|
| Description            | Distinguished by its crisp, modern elements, the Rhythm Collection 3-light vanity sports an enhanced white glass shade and highly polished design to provide a sophisticated accent to your bathroom décor. |  |
| Finish                 | Chrome                                                                                                                                                                                                      |  |
| Shade                  | White Glass                                                                                                                                                                                                 |  |
| Dimensions             | 23-3/4" Width x 8" Height x 7-1/2" Extension                                                                                                                                                                |  |
| Lamps                  | 3 x LED A19 (E26 Medium Base) not included                                                                                                                                                                  |  |
| Certifications         | cULus Listed   CSA Certified<br>Suitable for damp locations                                                                                                                                                 |  |
| Features               | 120V   60Hz<br>Wall mount only (hardware included)<br>Can be installed with glass facing up or down                                                                                                         |  |