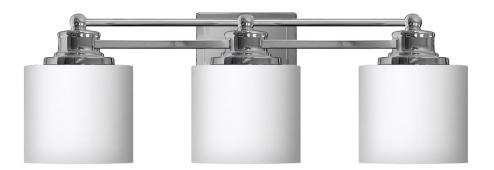

## 3-Light Vanity

## A51013-CH

| Project  |  |
|----------|--|
| Date     |  |
| Туре     |  |
| Location |  |

| Product Specifications |                                                                                                                                                                                                             |  |
|------------------------|-------------------------------------------------------------------------------------------------------------------------------------------------------------------------------------------------------------|--|
| Description            | Distinguished by its crisp, modern elements, the Rhythm Collection 3-light vanity sports an enhanced white glass shade and highly polished design to provide a sophisticated accent to your bathroom décor. |  |
| Finish                 | Chrome                                                                                                                                                                                                      |  |
| Shade                  | White Glass                                                                                                                                                                                                 |  |
| Dimensions             | 23-3/4" Width x 8" Height x 7-1/2" Extension                                                                                                                                                                |  |
| Lamps                  | 3 x LED A19 (E26 Medium Base) not included                                                                                                                                                                  |  |
| Certifications         | cULus Listed   CSA Certified<br>Suitable for damp locations                                                                                                                                                 |  |
| Features               | 120V   60Hz<br>Wall mount only (hardware included)<br>Can be installed with glass facing up or down                                                                                                         |  |