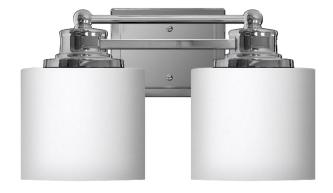

## 2-Light Vanity

## **Product Specifications** Description Distinguished by its crisp, modern elements, the Rhythm Collection 2-light vanity sports an enhanced white glass shade and highly polished design to provide a sophisticated accent to your bathroom décor. Finish Chrome Shade White Glass **Dimensions** 15"Width x 8"Height x 7-1/2"Extension Lamps 2 x LED A19 (E26 Medium Base) not included Certifications cULus Listed | CSA Certified Suitable for damp locations **Features** 120V | 60Hz Wall mount only (hardware included) Can be installed with glass facing up or down