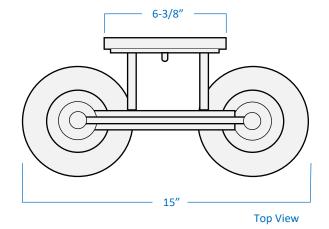

## **Product Specifications** Description Distinguished by its crisp, modern elements, the Rhythm Collection 2-light vanity sports an enhanced white glass shade and highly polished design to provide a sophisticated accent to your bathroom décor. Finish Chrome Shade White Glass **Dimensions** 15"Width x 8"Height x 7-1/2"Extension Lamps 2 x LED A19 (E26 Medium Base) not included Certifications cULus Listed | CSA Certified Suitable for damp locations **Features** 120V | 60Hz Wall mount only (hardware included) Can be installed with glass facing up or down