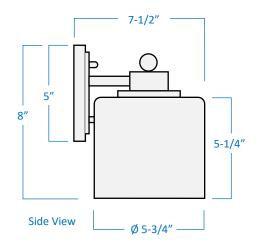

## **Product Specifications** Description Distinguished by its crisp, modern elements, the Rhythm Collection 2-light vanity sports an enhanced white glass shade and highly polished design to provide a sophisticated accent to your bathroom décor. Finish Chrome Shade White Glass **Dimensions** 15"Width x 8"Height x 7-1/2"Extension Lamps 2 x LED A19 (E26 Medium Base) not included Certifications cULus Listed | CSA Certified Suitable for damp locations **Features** 120V | 60Hz Wall mount only (hardware included) Can be installed with glass facing up or down