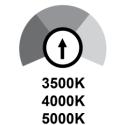

## AL1048

| Project  |  |
|----------|--|
| Date     |  |
| Туре     |  |
| Location |  |

| Product Specifications |                                                                                                    |  |
|------------------------|----------------------------------------------------------------------------------------------------|--|
| Description            | LED ceiling-mount wraparound                                                                       |  |
| Dimensions             | 47-3/4"Length x 5-1/2"Width x 2"Height                                                             |  |
| Finish                 | White housing                                                                                      |  |
| Colour Temperature     | Selectable – 3,500K / 4,000K / 5,000K                                                              |  |
| Brightness             | 3680 / 4600 / 5520 Lumens                                                                          |  |
| Wattage                | 32 / 40 / 48 Watts Integrated LED                                                                  |  |
| Colour Rendering       | 90 CRI                                                                                             |  |
| Dim Capacity           | Dimmable (100%-10%) with compatible dimmer                                                         |  |
| Voltage   Frequency    | 120-277Vac   50/60 Hz                                                                              |  |
| Average Rated Life     | Up to 50,000 Hours                                                                                 |  |
| Construction           | Die Cast Aluminum<br>Acrylic Lens                                                                  |  |
| Listed                 | UL Certified   CSA Certified                                                                       |  |
|                        | Suitable for dry or damp locations                                                                 |  |
| Features               | Ceiling mount only (hardware included)                                                             |  |
|                        | Integrated LED provides energy and cost savings Suitable for residential & commercial applications |  |
|                        |                                                                                                    |  |

## **SELECTABLE CCT**

Tel: 905-669-1230

Tel: 613-836-1977