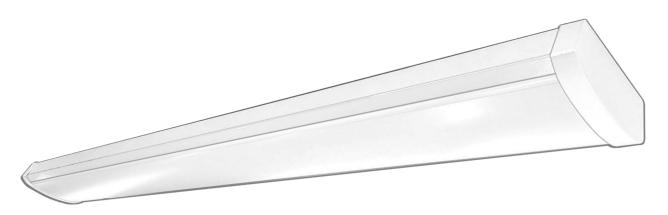

## LED 4' Wraparound

## AL1048

| Project  |  |
|----------|--|
| Date     |  |
| Туре     |  |
| Location |  |

| Product Specifications |                                                                                                    |  |
|------------------------|----------------------------------------------------------------------------------------------------|--|
| Description            | LED ceiling-mount wraparound                                                                       |  |
| Dimensions             | 47-3/4"Length x 5-1/2"Width x 2"Height                                                             |  |
| Finish                 | White housing                                                                                      |  |
| Colour Temperature     | Selectable – 3,500K / 4,000K / 5,000K                                                              |  |
| Brightness             | 3680 / 4600 / 5520 Lumens                                                                          |  |
| Wattage                | 32 / 40 / 48 Watts Integrated LED                                                                  |  |
| Colour Rendering       | 90 CRI                                                                                             |  |
| Dim Capacity           | Dimmable (100%-10%) with compatible dimmer                                                         |  |
| Voltage   Frequency    | 120-277Vac   50/60 Hz                                                                              |  |
| Average Rated Life     | Up to 50,000 Hours                                                                                 |  |
| Construction           | Die Cast Aluminum<br>Acrylic Lens                                                                  |  |
| Listed                 | UL Certified   CSA Certified                                                                       |  |
|                        | Suitable for dry or damp locations                                                                 |  |
| Features               | Ceiling mount only (hardware included)                                                             |  |
|                        | Integrated LED provides energy and cost savings Suitable for residential & commercial applications |  |
|                        |                                                                                                    |  |