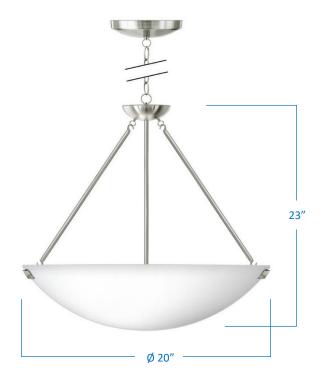

## B8020P-BN

| Project  |  |
|----------|--|
| Date     |  |
| Туре     |  |
| Location |  |

| Product Specifications |                                                                                                                                                        |
|------------------------|--------------------------------------------------------------------------------------------------------------------------------------------------------|
| Description            | 3-Light Pendant from the Soho Collection with a large<br>glass shade and an adjustable chain. Ideal for use in<br>the foyer, kitchen, and dining room. |
| Finish                 | Brushed Nickel                                                                                                                                         |
| Shade                  | White Glass                                                                                                                                            |
| Dimensions             | 20"Diameter x 23"Height Includes 24" adjustable chain with canopy                                                                                      |
| Lamps                  | 3 x LED A19 (E26 Medium Base) INCLUDED                                                                                                                 |
| Certifications         | cETLus Listed   CSA Certified                                                                                                                          |
| Features               | 120V   60Hz<br>Ceiling mount only (includes hardware)<br>Adjustable chain                                                                              |