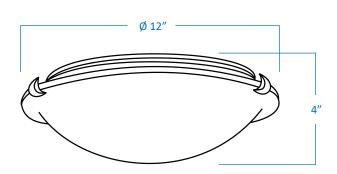

## B8012-BN

| Project  |  |
|----------|--|
| Date     |  |
| Туре     |  |
| Location |  |

| Product Specifications |                                                                                                                                                                    |
|------------------------|--------------------------------------------------------------------------------------------------------------------------------------------------------------------|
| Description            | 2-Light Ceiling Flush Mount from the Soho Collection with a glass bowl shade and metal clips. Perfect for use in the foyer, family room, hallway, kitchen, or den. |
| Finish                 | Brushed Nickel                                                                                                                                                     |
| Shade                  | White Glass                                                                                                                                                        |
| Dimensions             | 12"Diameter x 4"Height                                                                                                                                             |
| Lamps                  | 2 x LED A19 (E26 Medium Base) INCLUDED                                                                                                                             |
| Certifications         | cETLus Listed   CSA Certified                                                                                                                                      |
| Features               | 120V   60Hz<br>Ceiling mount only (hardware included)                                                                                                              |