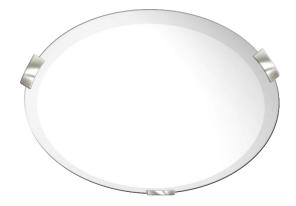

## B8012-BN

| Project  |  |
|----------|--|
| Date     |  |
| Туре     |  |
| Location |  |

| Product Specifications |                                                                                                                                                                    |
|------------------------|--------------------------------------------------------------------------------------------------------------------------------------------------------------------|
| Description            | 2-Light Ceiling Flush Mount from the Soho Collection with a glass bowl shade and metal clips. Perfect for use in the foyer, family room, hallway, kitchen, or den. |
| Finish                 | Brushed Nickel                                                                                                                                                     |
| Shade                  | White Glass                                                                                                                                                        |
| Dimensions             | 12"Diameter x 4"Height                                                                                                                                             |
| Lamps                  | 2 x LED A19 (E26 Medium Base) INCLUDED                                                                                                                             |
| Certifications         | cETLus Listed   CSA Certified                                                                                                                                      |
| Features               | 120V   60Hz<br>Ceiling mount only (hardware included)                                                                                                              |