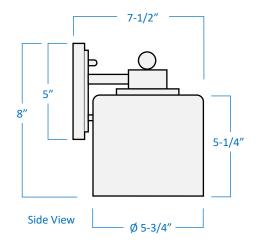

| 3-Light Vanity | Project  |  |
|----------------|----------|--|
| Part Number    | Date     |  |
| B51013-BN      | Туре     |  |
|                | Location |  |
|                |          |  |

| Product Specifications |                                                                                                                                                                                                                      |  |
|------------------------|----------------------------------------------------------------------------------------------------------------------------------------------------------------------------------------------------------------------|--|
| Description            | Distinguished by its crisp, modern elements, the Rhythm<br>Collection 3-light vanity sports an enhanced white glass<br>shade and highly polished design to provide a sophisticated<br>accent to your bathroom décor. |  |
| Finish                 | Brushed Nickel                                                                                                                                                                                                       |  |
| Shade                  | White Glass                                                                                                                                                                                                          |  |
| Dimensions             | 23-3/4" Width x 8" Height x 7-1/2" Extension                                                                                                                                                                         |  |
| Lamps                  | 3 x LED A19 (E26 Medium Base) INCLUDED                                                                                                                                                                               |  |
| Certifications         | cULus Listed   CSA Certified<br>Suitable for damp locations                                                                                                                                                          |  |
| Features               | 120V   60Hz<br>Wall mount only (hardware included)<br>Can be installed with glass facing up or down                                                                                                                  |  |