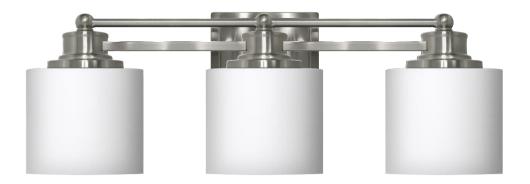

| 3-Light Vanity | Project  |  |
|----------------|----------|--|
| Part Number    | Date     |  |
| B51013-BN      | Туре     |  |
|                | Location |  |
|                |          |  |

| Product Specifications |                                                                                                                                                                                                                      |  |
|------------------------|----------------------------------------------------------------------------------------------------------------------------------------------------------------------------------------------------------------------|--|
| Description            | Distinguished by its crisp, modern elements, the Rhythm<br>Collection 3-light vanity sports an enhanced white glass<br>shade and highly polished design to provide a sophisticated<br>accent to your bathroom décor. |  |
| Finish                 | Brushed Nickel                                                                                                                                                                                                       |  |
| Shade                  | White Glass                                                                                                                                                                                                          |  |
| Dimensions             | 23-3/4" Width x 8" Height x 7-1/2" Extension                                                                                                                                                                         |  |
| Lamps                  | 3 x LED A19 (E26 Medium Base) INCLUDED                                                                                                                                                                               |  |
| Certifications         | cULus Listed   CSA Certified<br>Suitable for damp locations                                                                                                                                                          |  |
| Features               | 120V   60Hz<br>Wall mount only (hardware included)<br>Can be installed with glass facing up or down                                                                                                                  |  |