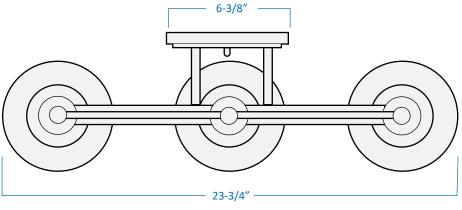

| 3-Light Vanity | Project  |  |
|----------------|----------|--|
| Part Number    | Date     |  |
| B51013-BN      | Туре     |  |
|                | Location |  |
|                |          |  |

| Product Specifications |                                                                                                                                                                                                                      |  |
|------------------------|----------------------------------------------------------------------------------------------------------------------------------------------------------------------------------------------------------------------|--|
| Description            | Distinguished by its crisp, modern elements, the Rhythm<br>Collection 3-light vanity sports an enhanced white glass<br>shade and highly polished design to provide a sophisticated<br>accent to your bathroom décor. |  |
| Finish                 | Brushed Nickel                                                                                                                                                                                                       |  |
| Shade                  | White Glass                                                                                                                                                                                                          |  |
| Dimensions             | 23-3/4" Width x 8" Height x 7-1/2" Extension                                                                                                                                                                         |  |
| Lamps                  | 3 x LED A19 (E26 Medium Base) INCLUDED                                                                                                                                                                               |  |
| Certifications         | cULus Listed   CSA Certified<br>Suitable for damp locations                                                                                                                                                          |  |
| Features               | 120V   60Hz<br>Wall mount only (hardware included)<br>Can be installed with glass facing up or down                                                                                                                  |  |

Top View

GTA Office: 151 Aviva Park Drive, Woodbridge Ottawa Office: 200 Iber Road, Unit 5, Stittsville

Tel: 905-669-1230 Tel: 613-836-1977 www.sanremolighting.com © All rights reserved