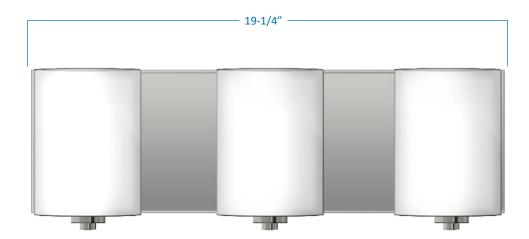

## B22013-CH

| Project  |  |
|----------|--|
| Date     |  |
| Туре     |  |
| Location |  |

| Product Specifications |                                                                                 |
|------------------------|---------------------------------------------------------------------------------|
| Description            | This contemporary bathroom vanity offers a sleek design and smooth clean lines. |
| Finish                 | Chrome                                                                          |
| Shade                  | White opal glass                                                                |
| Dimensions             | 19-1/4"Width x 6"Height x 5-1/2"Extension                                       |
| Lamps                  | 3 x LED A19 (E26 Medium Base) INCLUDED                                          |
| Certifications         | cETLus Listed   CSA Certified                                                   |
| Features               | 120V   60Hz<br>Wall mount only (hardware included)                              |