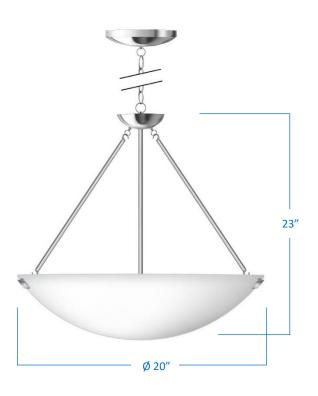

## A8020P-CH

| Project  |  |
|----------|--|
| Date     |  |
| Туре     |  |
| Location |  |

| Product Specifications |                                                                                                                                                  |
|------------------------|--------------------------------------------------------------------------------------------------------------------------------------------------|
| Description            | 3-Light Pendant from the Soho Collection with a large glass shade and an adjustable chain. Ideal for use in the foyer, kitchen, and dining room. |
| Finish                 | Chrome                                                                                                                                           |
| Shade                  | White Glass                                                                                                                                      |
| Dimensions             | 20"Diameter x 23"Height<br>Includes 24" adjustable chain with canopy                                                                             |
| Lamps                  | 3 x LED A19 (E26 Medium Base) not included                                                                                                       |
| Certifications         | cETLus Listed   CSA Certified                                                                                                                    |
| Features               | 120V   60Hz<br>Ceiling mount only (includes hardware)<br>Adjustable chain                                                                        |