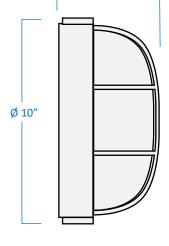

## Round "Marine" Light with Guard

Part Number

**Finish** 

A305014-1

White

| Project  |  |
|----------|--|
| Date     |  |
| Туре     |  |
| Location |  |

| Product Specifications |                                                                     |  |
|------------------------|---------------------------------------------------------------------|--|
| Description            | 1-Light round marine light with guard Exterior use Ambient lighting |  |
| Construction           | Die cast aluminum<br>Frosted & ribbed glass                         |  |
| Dimensions             | 10"Diameter x 5-1/4"Extension                                       |  |
| Lamps                  | 1 x LED A19 (E26 Medium Base) not included                          |  |
| Certifications         | cULus Listed   CSA Certified<br>Suitable for wet locations          |  |
| Features               | 120V   60Hz<br>Wall or ceiling mount (hardware included)            |  |

5-1/4"

GTA Office: 151 Aviva Park Drive, Woodbridge Ottawa Office: 200 Iber Road, Unit 5, Stittsville

Tel: 905-669-1230 Tel: 613-836-1977 www.sanremolighting.com © All rights reserved