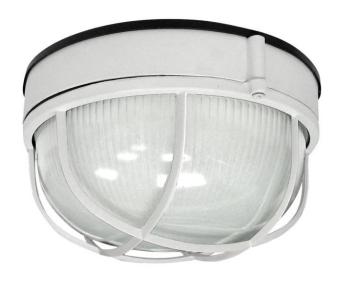

## Round "Marine" Light with Guard

Part Number

**Finish** 

A305014-1

White

| Project  |  |
|----------|--|
| Date     |  |
| Туре     |  |
| Location |  |

| Product Specifications |                                                                     |  |
|------------------------|---------------------------------------------------------------------|--|
| Description            | 1-Light round marine light with guard Exterior use Ambient lighting |  |
| Construction           | Die cast aluminum<br>Frosted & ribbed glass                         |  |
| Dimensions             | 10"Diameter x 5-1/4"Extension                                       |  |
| Lamps                  | 1 x LED A19 (E26 Medium Base) not included                          |  |
| Certifications         | cULus Listed   CSA Certified<br>Suitable for wet locations          |  |
| Features               | 120V   60Hz<br>Wall or ceiling mount (hardware included)            |  |