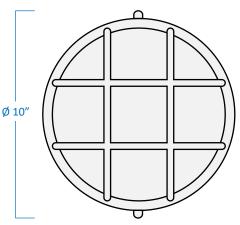

## Round "Marine" Light with Guard

Part Number

**Finish** 

A305014-1

White

| Project  |  |
|----------|--|
| Date     |  |
| Туре     |  |
| Location |  |

| Product Specifications |                                                                     |  |
|------------------------|---------------------------------------------------------------------|--|
| Description            | 1-Light round marine light with guard Exterior use Ambient lighting |  |
| Construction           | Die cast aluminum<br>Frosted & ribbed glass                         |  |
| Dimensions             | 10"Diameter x 5-1/4"Extension                                       |  |
| Lamps                  | 1 x LED A19 (E26 Medium Base) not included                          |  |
| Certifications         | cULus Listed   CSA Certified<br>Suitable for wet locations          |  |
| Features               | 120V   60Hz<br>Wall or ceiling mount (hardware included)            |  |