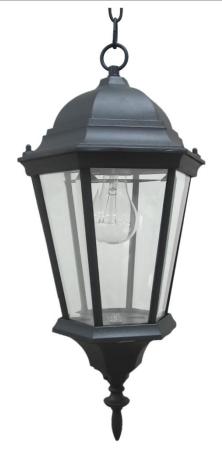

## A1793-6

| Project  |  |
|----------|--|
| Date     |  |
| Туре     |  |
| Location |  |

| Product Specifications |                                                        |
|------------------------|--------------------------------------------------------|
| Description            | Exterior Hanging Lantern                               |
| Finish                 | Black                                                  |
| Construction           | Durable die cast aluminum<br>Clear Beveled Glass       |
| Dimensions             | 10" Width x 17" Height includes 24" chain and 28" wire |
| Voltage                | 120V Line voltage                                      |
| Installation           | Mounting hardware included                             |
| Certifications         | cETL Listed, Suitable for damp locations               |
| Lamp                   | 1 x LED A19 (E26 Medium Base)<br>(lamps not included)  |