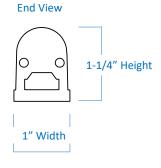

## PEITLED09-D30ES

| Project  |  |
|----------|--|
| Date     |  |
| Туре     |  |
| Location |  |

| Product Specifications |                                                                                                                               |  |
|------------------------|-------------------------------------------------------------------------------------------------------------------------------|--|
| Construction           | Durable aluminum housing Polycarbonate diffuser lens                                                                          |  |
| Dimensions             | 9" Length x 1" Width x 1-1/4" Height                                                                                          |  |
| Dim Capacity           | 10 – 100% (with compatible dimmer)                                                                                            |  |
| Wattage                | 3-Watt                                                                                                                        |  |
| Brightness             | 256 Lumens                                                                                                                    |  |
| Colour Temperature     | 3000 Kelvins (warm white)                                                                                                     |  |
| Colour Rendering       | 84 CRI                                                                                                                        |  |
| Voltage / Frequency    | 120V / 60Hz                                                                                                                   |  |
| Power Factor           | > 0.95                                                                                                                        |  |
| On/Off Switch          | No Switch                                                                                                                     |  |
| Finish                 | White                                                                                                                         |  |
| Operating Temp         | -20 Min to +50 Max                                                                                                            |  |
| Max Interconnections   | 10 units                                                                                                                      |  |
| Average Rated Life     | up to 36,000 Hours                                                                                                            |  |
| Listed                 | cULus, Suitable for dry locations only                                                                                        |  |
| Mounting Hardware      | Included (butt end, mounting clips, screw set)                                                                                |  |
| Junction Box           | Required (PEJB005 sold separately)                                                                                            |  |
| Features               | Flicker free start up Solid state device, vibration resistant High Performance LED technology Low noise electronic LED driver |  |