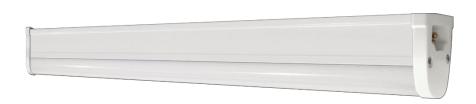

## LED Linkable Linear Strip

## PEITLED09-D30ES

| Project  |  |
|----------|--|
| Date     |  |
| Туре     |  |
| Location |  |

| Product Specifications |                                                                                                                               |  |
|------------------------|-------------------------------------------------------------------------------------------------------------------------------|--|
| Construction           | Durable aluminum housing Polycarbonate diffuser lens                                                                          |  |
| Dimensions             | 9" Length x 1" Width x 1-1/4" Height                                                                                          |  |
| Dim Capacity           | 10 – 100% (with compatible dimmer)                                                                                            |  |
| Wattage                | 3-Watt                                                                                                                        |  |
| Brightness             | 256 Lumens                                                                                                                    |  |
| Colour Temperature     | 3000 Kelvins (warm white)                                                                                                     |  |
| Colour Rendering       | 84 CRI                                                                                                                        |  |
| Voltage / Frequency    | 120V / 60Hz                                                                                                                   |  |
| Power Factor           | > 0.95                                                                                                                        |  |
| On/Off Switch          | No Switch                                                                                                                     |  |
| Finish                 | White                                                                                                                         |  |
| Operating Temp         | -20 Min to +50 Max                                                                                                            |  |
| Max Interconnections   | 10 units                                                                                                                      |  |
| Average Rated Life     | up to 36,000 Hours                                                                                                            |  |
| Listed                 | cULus, Suitable for dry locations only                                                                                        |  |
| Mounting Hardware      | Included (butt end, mounting clips, screw set)                                                                                |  |
| Junction Box           | Required (PEJB005 sold separately)                                                                                            |  |
| Features               | Flicker free start up Solid state device, vibration resistant High Performance LED technology Low noise electronic LED driver |  |