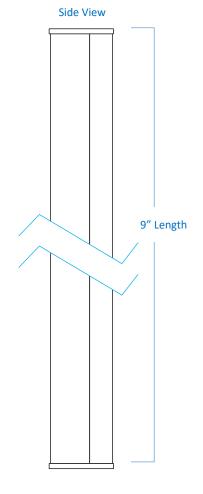

## PEITLED09-D30ES

| Project  |  |
|----------|--|
| Date     |  |
| Туре     |  |
| Location |  |

| Product Specifications |                                                                                                                               |  |
|------------------------|-------------------------------------------------------------------------------------------------------------------------------|--|
| Construction           | Durable aluminum housing Polycarbonate diffuser lens                                                                          |  |
| Dimensions             | 9" Length x 1" Width x 1-1/4" Height                                                                                          |  |
| Dim Capacity           | 10 – 100% (with compatible dimmer)                                                                                            |  |
| Wattage                | 3-Watt                                                                                                                        |  |
| Brightness             | 256 Lumens                                                                                                                    |  |
| Colour Temperature     | 3000 Kelvins (warm white)                                                                                                     |  |
| Colour Rendering       | 84 CRI                                                                                                                        |  |
| Voltage / Frequency    | 120V / 60Hz                                                                                                                   |  |
| Power Factor           | > 0.95                                                                                                                        |  |
| On/Off Switch          | No Switch                                                                                                                     |  |
| Finish                 | White                                                                                                                         |  |
| Operating Temp         | -20 Min to +50 Max                                                                                                            |  |
| Max Interconnections   | 10 units                                                                                                                      |  |
| Average Rated Life     | up to 36,000 Hours                                                                                                            |  |
| Listed                 | cULus, Suitable for dry locations only                                                                                        |  |
| Mounting Hardware      | Included (butt end, mounting clips, screw set)                                                                                |  |
| Junction Box           | Required (PEJB005 sold separately)                                                                                            |  |
| Features               | Flicker free start up Solid state device, vibration resistant High Performance LED technology Low noise electronic LED driver |  |