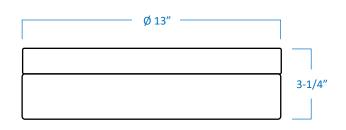

## B7213-BN

| Project  |  |
|----------|--|
| Date     |  |
| Туре     |  |
| Location |  |

| Product Specifications |                                                                                                                                                                   |  |
|------------------------|-------------------------------------------------------------------------------------------------------------------------------------------------------------------|--|
| Description            | A sleek design that sends focused light downward. Ideal for kitchens, bathrooms, hallways and laundry rooms. Can be mixed and matched with other lighting styles. |  |
| Finish                 | Brushed Nickel                                                                                                                                                    |  |
| Construction           | Smooth Metal Canopy & Housing                                                                                                                                     |  |
| Lens                   | White Frosted Glass                                                                                                                                               |  |
| Dimensions             | 13"Diameter x 3-1/4"Height                                                                                                                                        |  |
| Lamps                  | 2 x LED A19 (E26 Medium Base) INCLUDED                                                                                                                            |  |
| Certifications         | cETLus Listed   CSA Certified                                                                                                                                     |  |
| Features               | 120V   60Hz<br>Ceiling mount only (hardware included)                                                                                                             |  |