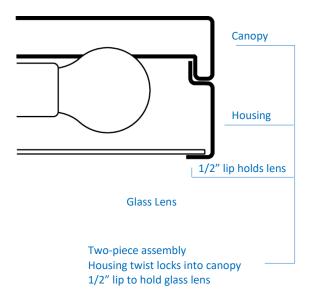

## B7213-BN

| Project  |  |
|----------|--|
| Date     |  |
| Туре     |  |
| Location |  |

| Product Specifications |                                                                                                                                                                   |  |
|------------------------|-------------------------------------------------------------------------------------------------------------------------------------------------------------------|--|
| Description            | A sleek design that sends focused light downward. Ideal for kitchens, bathrooms, hallways and laundry rooms. Can be mixed and matched with other lighting styles. |  |
| Finish                 | Brushed Nickel                                                                                                                                                    |  |
| Construction           | Smooth Metal Canopy & Housing                                                                                                                                     |  |
| Lens                   | White Frosted Glass                                                                                                                                               |  |
| Dimensions             | 13"Diameter x 3-1/4"Height                                                                                                                                        |  |
| Lamps                  | 2 x LED A19 (E26 Medium Base) INCLUDED                                                                                                                            |  |
| Certifications         | cETLus Listed   CSA Certified                                                                                                                                     |  |
| Features               | 120V   60Hz<br>Ceiling mount only (hardware included)                                                                                                             |  |