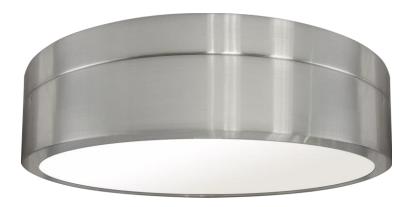

## B7213-BN

| Project  |  |
|----------|--|
| Date     |  |
| Туре     |  |
| Location |  |

| Product Specifications |                                                                                                                                                                   |  |
|------------------------|-------------------------------------------------------------------------------------------------------------------------------------------------------------------|--|
| Description            | A sleek design that sends focused light downward. Ideal for kitchens, bathrooms, hallways and laundry rooms. Can be mixed and matched with other lighting styles. |  |
| Finish                 | Brushed Nickel                                                                                                                                                    |  |
| Construction           | Smooth Metal Canopy & Housing                                                                                                                                     |  |
| Lens                   | White Frosted Glass                                                                                                                                               |  |
| Dimensions             | 13"Diameter x 3-1/4"Height                                                                                                                                        |  |
| Lamps                  | 2 x LED A19 (E26 Medium Base) INCLUDED                                                                                                                            |  |
| Certifications         | cETLus Listed   CSA Certified                                                                                                                                     |  |
| Features               | 120V   60Hz<br>Ceiling mount only (hardware included)                                                                                                             |  |