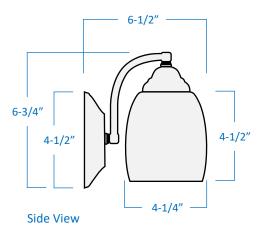

## **Product Specifications** Description This contemporary fixture adds simple form and function to your bathroom décor. Finish **Brushed Nickel** Shade Matte white glass Dimensions 24"Width x 6-3/4"Height x 6-1/2"Extension Lamps 3 x LED A19 (E26 Medium Base) INCLUDED Certifications cETLus Listed | CSA Certified Features 120V | 60Hz Wall mount only (hardware included)