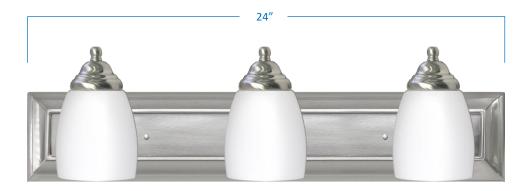

## 3-Light Vanity

## **Product Specifications** Description This contemporary fixture adds simple form and function to your bathroom décor. Finish **Brushed Nickel** Shade Matte white glass Dimensions 24"Width x 6-3/4"Height x 6-1/2"Extension Lamps 3 x LED A19 (E26 Medium Base) INCLUDED Certifications cETLus Listed | CSA Certified Features 120V | 60Hz Wall mount only (hardware included)