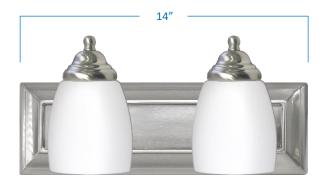

## 2-Light Vanity

## B16012-BN

| Project  |  |
|----------|--|
| Date     |  |
| Туре     |  |
| Location |  |

| Product Specifications |                                                                                 |
|------------------------|---------------------------------------------------------------------------------|
| Description            | This contemporary fixture adds simple form and function to your bathroom décor. |
| Finish                 | Brushed Nickel                                                                  |
| Shade                  | Matte white glass                                                               |
| Dimensions             | 14"Width x 7"Height x 6-1/2"Extension                                           |
| Lamps                  | 2 x LED A19 (E26 Medium Base) INCLUDED                                          |
| Certifications         | cETLus Listed   CSA Certified                                                   |
| Features               | 120V   60Hz<br>Wall mount only (hardware included)                              |