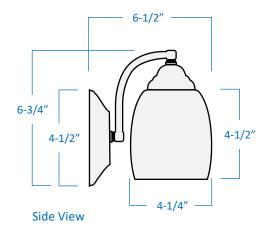

## B16012-BN

| Project  |  |
|----------|--|
| Date     |  |
| Туре     |  |
| Location |  |

| Product Specifications |                                                                                 |
|------------------------|---------------------------------------------------------------------------------|
| Description            | This contemporary fixture adds simple form and function to your bathroom décor. |
| Finish                 | Brushed Nickel                                                                  |
| Shade                  | Matte white glass                                                               |
| Dimensions             | 14"Width x 7"Height x 6-1/2"Extension                                           |
| Lamps                  | 2 x LED A19 (E26 Medium Base) INCLUDED                                          |
| Certifications         | cETLus Listed   CSA Certified                                                   |
| Features               | 120V   60Hz<br>Wall mount only (hardware included)                              |