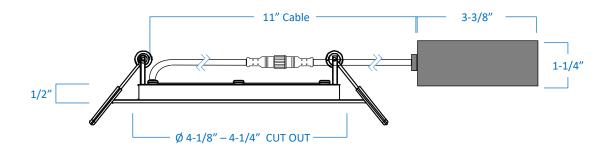

### AFR4-0940-BN

| Project  |  |
|----------|--|
| Date     |  |
| Туре     |  |
| Location |  |

| Product Specifications |                                                                                                                                             |
|------------------------|---------------------------------------------------------------------------------------------------------------------------------------------|
| Description            | 4" Round Slim Recessed LED                                                                                                                  |
| Finish                 | Brushed Nickel                                                                                                                              |
| Wattage                | 9W = 50W Halogen                                                                                                                            |
| Dimensions             | Ø 5" Outer Diameter x 1/2" Height                                                                                                           |
| Cut Out                | Ø 4-1/8" – 4-1/4"                                                                                                                           |
| Dim Capacity           | Dimmable (with compatible TRIAC dimmer) Dimmable down to 10%                                                                                |
| Rated Lamp Life        | Up to 36,000 hours                                                                                                                          |
| Brightness             | 635 Lumens                                                                                                                                  |
| Colour Temp.           | 4000 Kelvins (cool white)                                                                                                                   |
| Colour Rendering       | ≥ 80 CRI                                                                                                                                    |
| Operating Temp.        | -40°C to 40°C (-40°F to 104°F)                                                                                                              |
| Beam Angle             | 110° beam                                                                                                                                   |
| Certifications         | cETLus   Certified to CSA standards Suitable for wet locations Type IC rated for direct contact with insulation                             |
| Features               | 120V   60Hz<br>Slim 1/2" design fits in limited ceiling space<br>Reduce labour time with quick installation<br>No potlight housing required |

Includes one junction box with quick connectors and factory-installed driver inside.

GTA Office: 151 Aviva Park Drive, Woodbridge Ottawa Office: 200 Iber Road, Unit 5, Stittsville

Tel: 905-669-1230 Tel: 613-836-1977 www.sanremolighting.com © All rights reserved