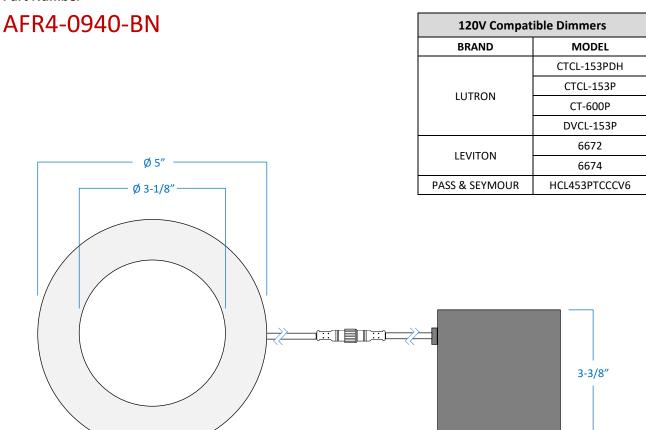

### AFR4-0940-BN

| Project  |  |
|----------|--|
| Date     |  |
| Туре     |  |
| Location |  |

| Product Specifications |                                                                                                                                             |
|------------------------|---------------------------------------------------------------------------------------------------------------------------------------------|
| Description            | 4" Round Slim Recessed LED                                                                                                                  |
| Finish                 | Brushed Nickel                                                                                                                              |
| Wattage                | 9W = 50W Halogen                                                                                                                            |
| Dimensions             | Ø 5" Outer Diameter x 1/2" Height                                                                                                           |
| Cut Out                | Ø 4-1/8" – 4-1/4"                                                                                                                           |
| Dim Capacity           | Dimmable (with compatible TRIAC dimmer) Dimmable down to 10%                                                                                |
| Rated Lamp Life        | Up to 36,000 hours                                                                                                                          |
| Brightness             | 635 Lumens                                                                                                                                  |
| Colour Temp.           | 4000 Kelvins (cool white)                                                                                                                   |
| Colour Rendering       | ≥ 80 CRI                                                                                                                                    |
| Operating Temp.        | -40°C to 40°C (-40°F to 104°F)                                                                                                              |
| Beam Angle             | 110° beam                                                                                                                                   |
| Certifications         | cETLus   Certified to CSA standards Suitable for wet locations Type IC rated for direct contact with insulation                             |
| Features               | 120V   60Hz<br>Slim 1/2" design fits in limited ceiling space<br>Reduce labour time with quick installation<br>No potlight housing required |

### **Part Number**

GTA Office: 151 Aviva Park Drive, Woodbridge Ottawa Office: 200 Iber Road, Unit 5, Stittsville

Tel: 905-669-1230 Tel: 613-836-1977 www.sanremolighting.com © All rights reserved