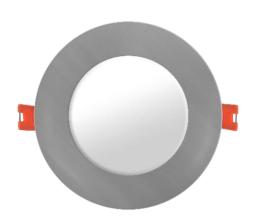

### AFR4-0940-BN

| Project  |  |
|----------|--|
| Date     |  |
| Туре     |  |
| Location |  |

| Product Specifications |                                                                                                                                             |
|------------------------|---------------------------------------------------------------------------------------------------------------------------------------------|
| Description            | 4" Round Slim Recessed LED                                                                                                                  |
| Finish                 | Brushed Nickel                                                                                                                              |
| Wattage                | 9W = 50W Halogen                                                                                                                            |
| Dimensions             | Ø 5" Outer Diameter x 1/2" Height                                                                                                           |
| Cut Out                | Ø 4-1/8" – 4-1/4"                                                                                                                           |
| Dim Capacity           | Dimmable (with compatible TRIAC dimmer) Dimmable down to 10%                                                                                |
| Rated Lamp Life        | Up to 36,000 hours                                                                                                                          |
| Brightness             | 635 Lumens                                                                                                                                  |
| Colour Temp.           | 4000 Kelvins (cool white)                                                                                                                   |
| Colour Rendering       | ≥ 80 CRI                                                                                                                                    |
| Operating Temp.        | -40°C to 40°C (-40°F to 104°F)                                                                                                              |
| Beam Angle             | 110° beam                                                                                                                                   |
| Certifications         | cETLus   Certified to CSA standards Suitable for wet locations Type IC rated for direct contact with insulation                             |
| Features               | 120V   60Hz<br>Slim 1/2" design fits in limited ceiling space<br>Reduce labour time with quick installation<br>No potlight housing required |