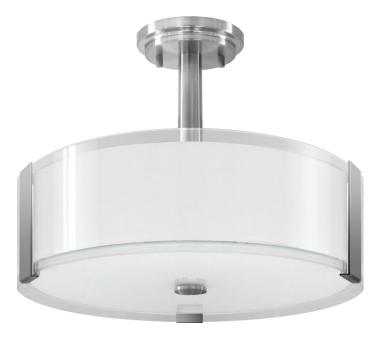

| 3-Light Semi-Flush Mount |                                                                                                                             | Project  |  |
|--------------------------|-----------------------------------------------------------------------------------------------------------------------------|----------|--|
| Part Number<br>B58043-CH |                                                                                                                             | Date     |  |
|                          |                                                                                                                             | Туре     |  |
|                          |                                                                                                                             | Location |  |
| Product Spec             | ifications                                                                                                                  |          |  |
| Description              | L'Aquila Collection: This semi-flush mount's refined design provides a sophisticated accent to any contemporary home décor. |          |  |
| Finish                   | Chrome                                                                                                                      |          |  |
| Shade                    | White opal glass with clear rim                                                                                             |          |  |
| Dimensions               | 14" Diameter x 10-1/4" Height                                                                                               |          |  |
| Lamps                    | 3 x LED A19 (E26 Medium Base) INCLL                                                                                         | IDED     |  |
| Certifications           | cULus Listed   CSA Certified                                                                                                |          |  |
| Features                 | 120V   60Hz<br>Ceiling mount only (hardware included                                                                        | d)       |  |