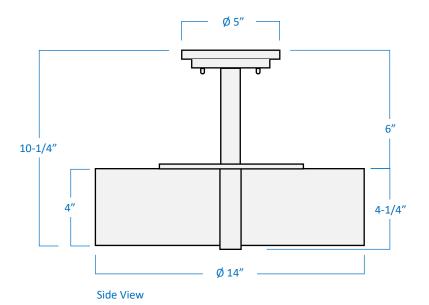

| 3-Light Semi-Flush Mount |                                                                                                                             | Project  |  |
|--------------------------|-----------------------------------------------------------------------------------------------------------------------------|----------|--|
| Part Number<br>B58043-CH |                                                                                                                             | Date     |  |
|                          |                                                                                                                             | Туре     |  |
|                          |                                                                                                                             | Location |  |
| Product Spec             | ifications                                                                                                                  |          |  |
| Description              | L'Aquila Collection: This semi-flush mount's refined design provides a sophisticated accent to any contemporary home décor. |          |  |
| Finish                   | Chrome                                                                                                                      |          |  |
| Shade                    | White opal glass with clear rim                                                                                             |          |  |
| Dimensions               | 14" Diameter x 10-1/4" Height                                                                                               |          |  |
| Lamps                    | 3 x LED A19 (E26 Medium Base) INCLL                                                                                         | IDED     |  |
| Certifications           | cULus Listed   CSA Certified                                                                                                |          |  |
| Features                 | 120V   60Hz<br>Ceiling mount only (hardware included                                                                        | d)       |  |