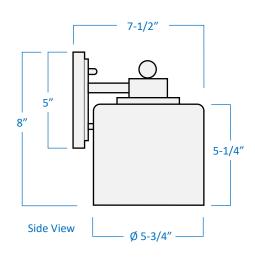

## 2-Light Vanity

Part Number

B51012-BN

| Project  |  |
|----------|--|
| Date     |  |
| Туре     |  |
| Location |  |

| Product Specifications |                                                                                                                                                                                                                      |  |
|------------------------|----------------------------------------------------------------------------------------------------------------------------------------------------------------------------------------------------------------------|--|
| Description            | Distinguished by its crisp, modern elements, the<br>Rhythm Collection 2-light vanity sports an enhanced<br>white glass shade and highly polished design to provide<br>a sophisticated accent to your bathroom décor. |  |
| Finish                 | Brushed Nickel                                                                                                                                                                                                       |  |
| Shade                  | White Glass                                                                                                                                                                                                          |  |
| Dimensions             | 15"Width x 8"Height x 7-1/2"Extension                                                                                                                                                                                |  |
| Lamps                  | 2 x LED A19 (E26 Medium Base) INCLUDED                                                                                                                                                                               |  |
| Certifications         | cULus Listed   CSA Certified<br>Suitable for damp locations                                                                                                                                                          |  |
| Features               | 120V   60Hz<br>Wall mount only (hardware included)<br>Can be installed with glass facing up or down                                                                                                                  |  |