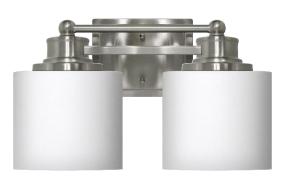

## 2-Light Vanity

Part Number

B51012-BN

| Project  |  |
|----------|--|
| Date     |  |
| Туре     |  |
| Location |  |

| Product Specifications |                                                                                                                                                                                                                      |  |
|------------------------|----------------------------------------------------------------------------------------------------------------------------------------------------------------------------------------------------------------------|--|
| Description            | Distinguished by its crisp, modern elements, the<br>Rhythm Collection 2-light vanity sports an enhanced<br>white glass shade and highly polished design to provide<br>a sophisticated accent to your bathroom décor. |  |
| Finish                 | Brushed Nickel                                                                                                                                                                                                       |  |
| Shade                  | White Glass                                                                                                                                                                                                          |  |
| Dimensions             | 15"Width x 8"Height x 7-1/2"Extension                                                                                                                                                                                |  |
| Lamps                  | 2 x LED A19 (E26 Medium Base) INCLUDED                                                                                                                                                                               |  |
| Certifications         | cULus Listed   CSA Certified<br>Suitable for damp locations                                                                                                                                                          |  |
| Features               | 120V   60Hz<br>Wall mount only (hardware included)<br>Can be installed with glass facing up or down                                                                                                                  |  |