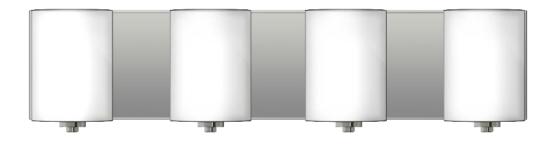

## 4-Light Vanity

## B22014-CH

| Project  |  |
|----------|--|
| Date     |  |
| Dute     |  |
| Туре     |  |
| Location |  |

## **Product Specifications**

| Description: | 4-Light Vanity                               |
|--------------|----------------------------------------------|
| Finish:      | Chrome                                       |
| Shade:       | White Opal Glass                             |
| Dimensions:  | 26-1/4" Width x 6" Height x 5-1/4" Extension |
| Lamp:        | 4 x LED (E26) <b>INCLUDED</b>                |
| Listed:      | cETLus                                       |
|              |                                              |

Can be mounted in up or down position

© 2017 San Remo Lighting. All rights reserved. Head Office: 151 Aviva Park Drive, Woodbridge, Ontario, Canada L4L 9C1 Tel: 905-669-1230 www.sanremolighting.com Ottawa Office: 200 Iber Road, Unit 5, Stittsville, Ontario, Canada K2S 0L5 Tel: 613-836-1977 Toll Free: 1-800-903-1115