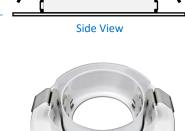

## **Product Specifications**

| Description | 4" Round Surface Adjustable Gimbal Trim                                                                               |  |
|-------------|-----------------------------------------------------------------------------------------------------------------------|--|
| Dimensions  | <ul> <li>Ø 5" Outer Diameter x 1" Height</li> <li>Ø 2-3/4" Gimbal Diameter</li> <li>Ø 2" Aperture Diameter</li> </ul> |  |
| Lamp        | 1 x LED PAR20 (E26 Medium Base) not included                                                                          |  |
| Features    | Two heavy duty clips for secure install<br>Use with 4" housings                                                       |  |