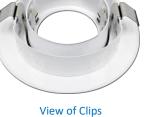

## **Product Specifications**

| Description | 4" Round Surface Adjustable Gimbal Trim                                                                               |  |
|-------------|-----------------------------------------------------------------------------------------------------------------------|--|
| Dimensions  | <ul> <li>Ø 5" Outer Diameter x 1" Height</li> <li>Ø 2-3/4" Gimbal Diameter</li> <li>Ø 2" Aperture Diameter</li> </ul> |  |
| Lamp        | 1 x LED PAR20 (E26 Medium Base) not included                                                                          |  |
| Features    | Two heavy duty clips for secure install<br>Use with 4" housings                                                       |  |