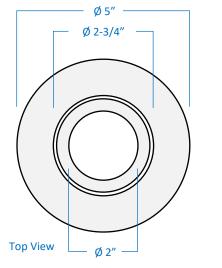

## **Product Specifications**

| Description | 4" Round Surface Adjustable Gimbal Trim                                                                               |  |
|-------------|-----------------------------------------------------------------------------------------------------------------------|--|
| Dimensions  | <ul> <li>Ø 5" Outer Diameter x 1" Height</li> <li>Ø 2-3/4" Gimbal Diameter</li> <li>Ø 2" Aperture Diameter</li> </ul> |  |
| Lamp        | 1 x LED PAR20 (E26 Medium Base) not included                                                                          |  |
| Features    | Two heavy duty clips for secure install<br>Use with 4" housings                                                       |  |