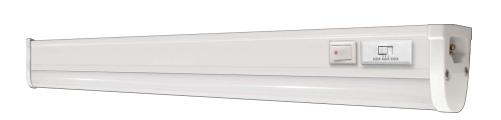

## LED Linkable Linear Strip

## PEUC58

| Project  |  |
|----------|--|
| Date     |  |
| Туре     |  |
| Location |  |

| Product Specifications |                                                                                                                               |  |
|------------------------|-------------------------------------------------------------------------------------------------------------------------------|--|
| Construction           | Durable aluminum housing<br>Polycarbonate diffuser lens                                                                       |  |
| Dimensions             | 58" Length x 1" Width x 1-1/4" Height                                                                                         |  |
| Finish                 | White                                                                                                                         |  |
| Colour Temperature     | Selectable – 3000K / 4000K / 5000K                                                                                            |  |
| Brightness             | 2,200 Lumens                                                                                                                  |  |
| Dim Capacity           | 10-100% (with compatible dimmer)                                                                                              |  |
| Wattage                | 22-Watt                                                                                                                       |  |
| Colour Rendering       | 84 CRI                                                                                                                        |  |
| Voltage / Frequency    | 120V / 60Hz                                                                                                                   |  |
| Power Factor           | > 0.95                                                                                                                        |  |
| On/Off Switch          | Built-in Switch                                                                                                               |  |
| Operating Temp         | -20 Min to +50 Max                                                                                                            |  |
| Max Interconnections   | 10 units                                                                                                                      |  |
| Average Rated Life     | up to 50,000 Hours                                                                                                            |  |
| Listed                 | cULus   Suitable for dry locations only                                                                                       |  |
| Mounting Hardware      | Included (butt end, mounting clips, screw set)                                                                                |  |
| Junction Box           | Required (PEJB005 sold separately)                                                                                            |  |
| Features               | Flicker free start up Solid state device, vibration resistant High Performance LED technology Low noise electronic LED driver |  |