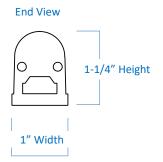

## PEUC58

| Project  |  |
|----------|--|
| Date     |  |
| Туре     |  |
| Location |  |

| Product Specifications |                                                                                                                               |  |
|------------------------|-------------------------------------------------------------------------------------------------------------------------------|--|
| Construction           | Durable aluminum housing<br>Polycarbonate diffuser lens                                                                       |  |
| Dimensions             | 58" Length x 1" Width x 1-1/4" Height                                                                                         |  |
| Finish                 | White                                                                                                                         |  |
| Colour Temperature     | Selectable – 3000K / 4000K / 5000K                                                                                            |  |
| Brightness             | 2,200 Lumens                                                                                                                  |  |
| Dim Capacity           | 10-100% (with compatible dimmer)                                                                                              |  |
| Wattage                | 22-Watt                                                                                                                       |  |
| Colour Rendering       | 84 CRI                                                                                                                        |  |
| Voltage / Frequency    | 120V / 60Hz                                                                                                                   |  |
| Power Factor           | > 0.95                                                                                                                        |  |
| On/Off Switch          | Built-in Switch                                                                                                               |  |
| Operating Temp         | -20 Min to +50 Max                                                                                                            |  |
| Max Interconnections   | 10 units                                                                                                                      |  |
| Average Rated Life     | up to 50,000 Hours                                                                                                            |  |
| Listed                 | cULus   Suitable for dry locations only                                                                                       |  |
| Mounting Hardware      | Included (butt end, mounting clips, screw set)                                                                                |  |
| Junction Box           | Required (PEJB005 sold separately)                                                                                            |  |
| Features               | Flicker free start up Solid state device, vibration resistant High Performance LED technology Low noise electronic LED driver |  |