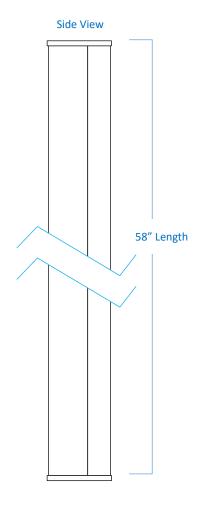

## PEUC58

| Project  |  |
|----------|--|
| Date     |  |
| Туре     |  |
| Location |  |

| Product Specifications |                                                                                                                               |  |
|------------------------|-------------------------------------------------------------------------------------------------------------------------------|--|
| Construction           | Durable aluminum housing<br>Polycarbonate diffuser lens                                                                       |  |
| Dimensions             | 58" Length x 1" Width x 1-1/4" Height                                                                                         |  |
| Finish                 | White                                                                                                                         |  |
| Colour Temperature     | Selectable – 3000K / 4000K / 5000K                                                                                            |  |
| Brightness             | 2,200 Lumens                                                                                                                  |  |
| Dim Capacity           | 10-100% (with compatible dimmer)                                                                                              |  |
| Wattage                | 22-Watt                                                                                                                       |  |
| Colour Rendering       | 84 CRI                                                                                                                        |  |
| Voltage / Frequency    | 120V / 60Hz                                                                                                                   |  |
| Power Factor           | > 0.95                                                                                                                        |  |
| On/Off Switch          | Built-in Switch                                                                                                               |  |
| Operating Temp         | -20 Min to +50 Max                                                                                                            |  |
| Max Interconnections   | 10 units                                                                                                                      |  |
| Average Rated Life     | up to 50,000 Hours                                                                                                            |  |
| Listed                 | cULus   Suitable for dry locations only                                                                                       |  |
| Mounting Hardware      | Included (butt end, mounting clips, screw set)                                                                                |  |
| Junction Box           | Required (PEJB005 sold separately)                                                                                            |  |
| Features               | Flicker free start up Solid state device, vibration resistant High Performance LED technology Low noise electronic LED driver |  |