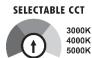

## PEUC48

| Project  |  |
|----------|--|
| Date     |  |
| Туре     |  |
| Location |  |

Side View

46-1/4" Length

| Product Specifications |                                                                                                                                        |  |
|------------------------|----------------------------------------------------------------------------------------------------------------------------------------|--|
| Construction           | Durable aluminum housing<br>Polycarbonate diffuser lens                                                                                |  |
| Dimensions             | 46-1/4" Length x 1" Width x 1-1/4" Height                                                                                              |  |
| Finish                 | White                                                                                                                                  |  |
| Colour Temperature     | Selectable – 3000K / 4000K / 5000K                                                                                                     |  |
| Brightness             | 2,000 Lumens                                                                                                                           |  |
| Dim Capacity           | 10 – 100% (with compatible dimmer)                                                                                                     |  |
| Wattage                | 18-Watt                                                                                                                                |  |
| Colour Rendering       | 84 CRI                                                                                                                                 |  |
| Voltage / Frequency    | 120V / 60Hz                                                                                                                            |  |
| Power Factor           | > 0.95                                                                                                                                 |  |
| On/Off Switch          | Built-in Switch                                                                                                                        |  |
| Operating Temp         | -20 Min to +50 Max                                                                                                                     |  |
| Max Interconnections   | 10 units                                                                                                                               |  |
| Average Rated Life     | up to 50,000 Hours                                                                                                                     |  |
| Listed                 | cULus   Suitable for dry locations only                                                                                                |  |
| Mounting Hardware      | Included (butt end, mounting clips, screw set)                                                                                         |  |
| Junction Box           | Required (PEJB005 sold separately)                                                                                                     |  |
| Features               | Flicker free start up<br>Solid state device, vibration resistant<br>High Performance LED technology<br>Low noise electronic LED driver |  |