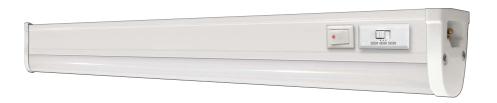

## PEUC48

| Project  |  |
|----------|--|
| Date     |  |
| Туре     |  |
| Location |  |

Side View

46-1/4" Length

| Product Specifications |                                                                                                                                        |  |
|------------------------|----------------------------------------------------------------------------------------------------------------------------------------|--|
| Construction           | Durable aluminum housing<br>Polycarbonate diffuser lens                                                                                |  |
| Dimensions             | 46-1/4" Length x 1" Width x 1-1/4" Height                                                                                              |  |
| Finish                 | White                                                                                                                                  |  |
| Colour Temperature     | Selectable – 3000K / 4000K / 5000K                                                                                                     |  |
| Brightness             | 2,000 Lumens                                                                                                                           |  |
| Dim Capacity           | 10 – 100% (with compatible dimmer)                                                                                                     |  |
| Wattage                | 18-Watt                                                                                                                                |  |
| Colour Rendering       | 84 CRI                                                                                                                                 |  |
| Voltage / Frequency    | 120V / 60Hz                                                                                                                            |  |
| Power Factor           | > 0.95                                                                                                                                 |  |
| On/Off Switch          | Built-in Switch                                                                                                                        |  |
| Operating Temp         | -20 Min to +50 Max                                                                                                                     |  |
| Max Interconnections   | 10 units                                                                                                                               |  |
| Average Rated Life     | up to 50,000 Hours                                                                                                                     |  |
| Listed                 | cULus   Suitable for dry locations only                                                                                                |  |
| Mounting Hardware      | Included (butt end, mounting clips, screw set)                                                                                         |  |
| Junction Box           | Required (PEJB005 sold separately)                                                                                                     |  |
| Features               | Flicker free start up<br>Solid state device, vibration resistant<br>High Performance LED technology<br>Low noise electronic LED driver |  |