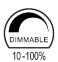

## PEUC48

| Project  |  |
|----------|--|
| Date     |  |
| Туре     |  |
| Location |  |

Side View

46-1/4" Length

| Product Specifications |                                                                                                                                        |  |
|------------------------|----------------------------------------------------------------------------------------------------------------------------------------|--|
| Construction           | Durable aluminum housing<br>Polycarbonate diffuser lens                                                                                |  |
| Dimensions             | 46-1/4" Length x 1" Width x 1-1/4" Height                                                                                              |  |
| Finish                 | White                                                                                                                                  |  |
| Colour Temperature     | Selectable – 3000K / 4000K / 5000K                                                                                                     |  |
| Brightness             | 2,000 Lumens                                                                                                                           |  |
| Dim Capacity           | 10 – 100% (with compatible dimmer)                                                                                                     |  |
| Wattage                | 18-Watt                                                                                                                                |  |
| Colour Rendering       | 84 CRI                                                                                                                                 |  |
| Voltage / Frequency    | 120V / 60Hz                                                                                                                            |  |
| Power Factor           | > 0.95                                                                                                                                 |  |
| On/Off Switch          | Built-in Switch                                                                                                                        |  |
| Operating Temp         | -20 Min to +50 Max                                                                                                                     |  |
| Max Interconnections   | 10 units                                                                                                                               |  |
| Average Rated Life     | up to 50,000 Hours                                                                                                                     |  |
| Listed                 | cULus   Suitable for dry locations only                                                                                                |  |
| Mounting Hardware      | Included (butt end, mounting clips, screw set)                                                                                         |  |
| Junction Box           | Required (PEJB005 sold separately)                                                                                                     |  |
| Features               | Flicker free start up<br>Solid state device, vibration resistant<br>High Performance LED technology<br>Low noise electronic LED driver |  |