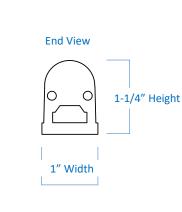

## PEUC48

| Project  |  |
|----------|--|
| Date     |  |
| Туре     |  |
| Location |  |

Side View

46-1/4" Length

| Product Specifications |                                                                                                                                        |  |
|------------------------|----------------------------------------------------------------------------------------------------------------------------------------|--|
| Construction           | Durable aluminum housing<br>Polycarbonate diffuser lens                                                                                |  |
| Dimensions             | 46-1/4" Length x 1" Width x 1-1/4" Height                                                                                              |  |
| Finish                 | White                                                                                                                                  |  |
| Colour Temperature     | Selectable – 3000K / 4000K / 5000K                                                                                                     |  |
| Brightness             | 2,000 Lumens                                                                                                                           |  |
| Dim Capacity           | 10 – 100% (with compatible dimmer)                                                                                                     |  |
| Wattage                | 18-Watt                                                                                                                                |  |
| Colour Rendering       | 84 CRI                                                                                                                                 |  |
| Voltage / Frequency    | 120V / 60Hz                                                                                                                            |  |
| Power Factor           | > 0.95                                                                                                                                 |  |
| On/Off Switch          | Built-in Switch                                                                                                                        |  |
| Operating Temp         | -20 Min to +50 Max                                                                                                                     |  |
| Max Interconnections   | 10 units                                                                                                                               |  |
| Average Rated Life     | up to 50,000 Hours                                                                                                                     |  |
| Listed                 | cULus   Suitable for dry locations only                                                                                                |  |
| Mounting Hardware      | Included (butt end, mounting clips, screw set)                                                                                         |  |
| Junction Box           | Required (PEJB005 sold separately)                                                                                                     |  |
| Features               | Flicker free start up<br>Solid state device, vibration resistant<br>High Performance LED technology<br>Low noise electronic LED driver |  |