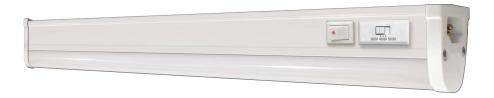

## LED Linkable Linear Strip

## PEUC36

| Project  |  |
|----------|--|
| Date     |  |
| Туре     |  |
| Location |  |

Side View

| Product Specifications |                                                                                                                               |  |
|------------------------|-------------------------------------------------------------------------------------------------------------------------------|--|
| Construction           | Durable aluminum housing<br>Polycarbonate diffuser lens                                                                       |  |
| Dimensions             | 34-1/2" Length x 1" Width x 1-1/4" Height                                                                                     |  |
| Finish                 | White                                                                                                                         |  |
| Colour Temperature     | Selectable – 3000K / 4000K / 5000K                                                                                            |  |
| Brightness             | 1,500 Lumens                                                                                                                  |  |
| Dim Capacity           | 10 – 100% (with compatible dimmer)                                                                                            |  |
| Wattage                | 14-Watt                                                                                                                       |  |
| Colour Rendering       | 84 CRI                                                                                                                        |  |
| Voltage / Frequency    | 120V / 60Hz                                                                                                                   |  |
| Power Factor           | > 0.95                                                                                                                        |  |
| On/Off Switch          | Built-in Switch                                                                                                               |  |
| Operating Temp         | -20 Min to +50 Max                                                                                                            |  |
| Max Interconnections   | 10 units                                                                                                                      |  |
| Average Rated Life     | up to 50,000 Hours                                                                                                            |  |
| Listed                 | cULus   Suitable for dry locations only                                                                                       |  |
| Mounting Hardware      | Included (butt end, mounting clips, screw set)                                                                                |  |
| Junction Box           | Required (PEJB005 sold separately)                                                                                            |  |
| Features               | Flicker free start up Solid state device, vibration resistant High Performance LED technology Low noise electronic LED driver |  |