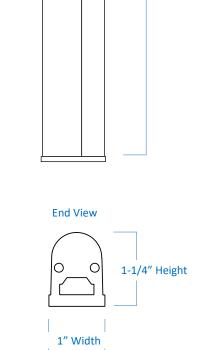

## PEUC36

| Project  |  |
|----------|--|
| Date     |  |
| Туре     |  |
| Location |  |

Side View

| Product Specifications |                                                                                                                               |  |
|------------------------|-------------------------------------------------------------------------------------------------------------------------------|--|
| Construction           | Durable aluminum housing<br>Polycarbonate diffuser lens                                                                       |  |
| Dimensions             | 34-1/2" Length x 1" Width x 1-1/4" Height                                                                                     |  |
| Finish                 | White                                                                                                                         |  |
| Colour Temperature     | Selectable – 3000K / 4000K / 5000K                                                                                            |  |
| Brightness             | 1,500 Lumens                                                                                                                  |  |
| Dim Capacity           | 10 – 100% (with compatible dimmer)                                                                                            |  |
| Wattage                | 14-Watt                                                                                                                       |  |
| Colour Rendering       | 84 CRI                                                                                                                        |  |
| Voltage / Frequency    | 120V / 60Hz                                                                                                                   |  |
| Power Factor           | > 0.95                                                                                                                        |  |
| On/Off Switch          | Built-in Switch                                                                                                               |  |
| Operating Temp         | -20 Min to +50 Max                                                                                                            |  |
| Max Interconnections   | 10 units                                                                                                                      |  |
| Average Rated Life     | up to 50,000 Hours                                                                                                            |  |
| Listed                 | cULus   Suitable for dry locations only                                                                                       |  |
| Mounting Hardware      | Included (butt end, mounting clips, screw set)                                                                                |  |
| Junction Box           | Required (PEJB005 sold separately)                                                                                            |  |
| Features               | Flicker free start up Solid state device, vibration resistant High Performance LED technology Low noise electronic LED driver |  |

34-1/2" Length

GTA Office: 151 Aviva Park Drive, Woodbridge Ottawa Office: 200 Iber Road, Unit 5, Stittsville Tel: 905-669-1230 Tel: 613-836-1977 www.sanremolighting.com © All rights reserved