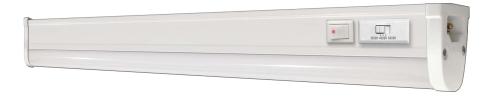

## LED Linkable Linear Strip

## PEUC14

| Project  |  |
|----------|--|
| Date     |  |
| Туре     |  |
| Location |  |

Side View

| Product Specifications |                                                                                                                               |  |
|------------------------|-------------------------------------------------------------------------------------------------------------------------------|--|
| Construction           | Durable aluminum housing<br>Polycarbonate diffuser lens                                                                       |  |
| Dimensions             | 13-1/2" Length x 1" Width x 1-1/4" Height                                                                                     |  |
| Finish                 | White                                                                                                                         |  |
| Colour Temperature     | Selectable – 3000K / 4000K / 5000K                                                                                            |  |
| Brightness             | 500 Lumens                                                                                                                    |  |
| Dim Capacity           | 10 – 100% (with compatible dimmer)                                                                                            |  |
| Wattage                | 5-Watt                                                                                                                        |  |
| Colour Rendering       | 84 CRI                                                                                                                        |  |
| Voltage / Frequency    | 120V / 60Hz                                                                                                                   |  |
| Power Factor           | > 0.95                                                                                                                        |  |
| On/Off Switch          | Built-in Switch                                                                                                               |  |
| Operating Temp         | -20 Min to +50 Max                                                                                                            |  |
| Max Interconnections   | 10 units                                                                                                                      |  |
| Average Rated Life     | up to 50,000 Hours                                                                                                            |  |
| Listed                 | cULus   Suitable for dry locations only                                                                                       |  |
| Mounting Hardware      | Included (butt end, mounting clips, screw set)                                                                                |  |
| Junction Box           | Required (PEJB005 sold separately)                                                                                            |  |
| Features               | Flicker free start up Solid state device, vibration resistant High Performance LED technology Low noise electronic LED driver |  |