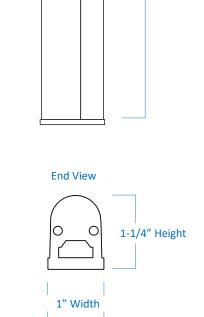

## PEUC14

| Project  |  |
|----------|--|
| Date     |  |
| Туре     |  |
| Location |  |

Side View

| Product Specifications |                                                                                                                               |  |
|------------------------|-------------------------------------------------------------------------------------------------------------------------------|--|
| Construction           | Durable aluminum housing<br>Polycarbonate diffuser lens                                                                       |  |
| Dimensions             | 13-1/2" Length x 1" Width x 1-1/4" Height                                                                                     |  |
| Finish                 | White                                                                                                                         |  |
| Colour Temperature     | Selectable – 3000K / 4000K / 5000K                                                                                            |  |
| Brightness             | 500 Lumens                                                                                                                    |  |
| Dim Capacity           | 10 – 100% (with compatible dimmer)                                                                                            |  |
| Wattage                | 5-Watt                                                                                                                        |  |
| Colour Rendering       | 84 CRI                                                                                                                        |  |
| Voltage / Frequency    | 120V / 60Hz                                                                                                                   |  |
| Power Factor           | > 0.95                                                                                                                        |  |
| On/Off Switch          | Built-in Switch                                                                                                               |  |
| Operating Temp         | -20 Min to +50 Max                                                                                                            |  |
| Max Interconnections   | 10 units                                                                                                                      |  |
| Average Rated Life     | up to 50,000 Hours                                                                                                            |  |
| Listed                 | cULus   Suitable for dry locations only                                                                                       |  |
| Mounting Hardware      | Included (butt end, mounting clips, screw set)                                                                                |  |
| Junction Box           | Required (PEJB005 sold separately)                                                                                            |  |
| Features               | Flicker free start up Solid state device, vibration resistant High Performance LED technology Low noise electronic LED driver |  |

13-1/2" Length

GTA Office: 151 Aviva Park Drive, Woodbridge Ottawa Office: 200 Iber Road, Unit 5, Stittsville Tel: 905-669-1230 Tel: 613-836-1977 www.sanremolighting.com © All rights reserved