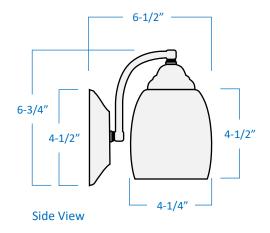

## A16014-CH

| Project  |  |
|----------|--|
| Date     |  |
| Туре     |  |
| Location |  |

| Product Specifications |                                                                                 |
|------------------------|---------------------------------------------------------------------------------|
| Description            | This contemporary fixture adds simple form and function to your bathroom décor. |
| Finish                 | Chrome                                                                          |
| Shade                  | Matte white glass                                                               |
| Dimensions             | 30"Width x 6-3/4"Height x 6-1/2"Extension                                       |
| Lamps                  | 4 x LED A19 (E26 Medium Base) not included                                      |
| Certifications         | cETLus Listed   CSA Certified                                                   |
| Features               | 120V   60Hz<br>Wall mount only (hardware included)                              |