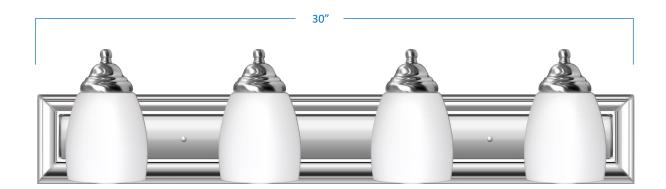

## 4-Light Vanity

## A16014-CH

| Project  |  |
|----------|--|
| Date     |  |
| Туре     |  |
| Location |  |

| Product Specifications |                                                                                 |
|------------------------|---------------------------------------------------------------------------------|
| Description            | This contemporary fixture adds simple form and function to your bathroom décor. |
| Finish                 | Chrome                                                                          |
| Shade                  | Matte white glass                                                               |
| Dimensions             | 30"Width x 6-3/4"Height x 6-1/2"Extension                                       |
| Lamps                  | 4 x LED A19 (E26 Medium Base) not included                                      |
| Certifications         | cETLus Listed   CSA Certified                                                   |
| Features               | 120V   60Hz<br>Wall mount only (hardware included)                              |