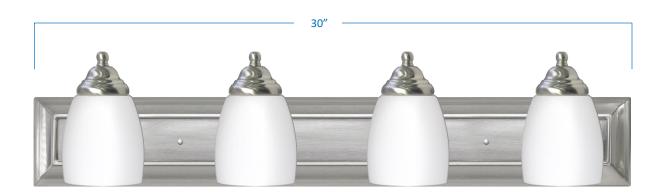

## 4-Light Vanity

## A16014-BN

| Project  |  |
|----------|--|
| Date     |  |
| Туре     |  |
| Location |  |

| Product Specifications |                                                                                 |  |
|------------------------|---------------------------------------------------------------------------------|--|
| Description            | This contemporary fixture adds simple form and function to your bathroom décor. |  |
| Finish                 | Brushed Nickel                                                                  |  |
| Shade                  | Matte white glass                                                               |  |
| Dimensions             | 30"Width x 6-3/4"Height x 6-1/2"Extension                                       |  |
| Lamps                  | 4 x LED A19 (E26 Medium Base) not included                                      |  |
| Certifications         | cETLus Listed   CSA Certified                                                   |  |
| Features               | 120V   60Hz<br>Wall mount only (hardware included)                              |  |