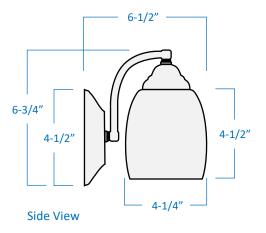

## A16014-BN

| Project  |  |
|----------|--|
| Date     |  |
| Туре     |  |
| Location |  |

| Product Specifications |                                                                                 |  |
|------------------------|---------------------------------------------------------------------------------|--|
| Description            | This contemporary fixture adds simple form and function to your bathroom décor. |  |
| Finish                 | Brushed Nickel                                                                  |  |
| Shade                  | Matte white glass                                                               |  |
| Dimensions             | 30"Width x 6-3/4"Height x 6-1/2"Extension                                       |  |
| Lamps                  | 4 x LED A19 (E26 Medium Base) not included                                      |  |
| Certifications         | cETLus Listed   CSA Certified                                                   |  |
| Features               | 120V   60Hz<br>Wall mount only (hardware included)                              |  |