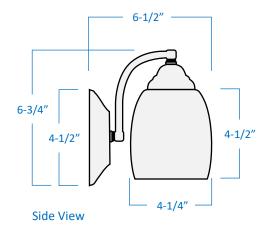

## A16014-BK

| Project  |  |
|----------|--|
| Date     |  |
| Туре     |  |
| Location |  |

| Product Specifications |                                                                                 |  |
|------------------------|---------------------------------------------------------------------------------|--|
| Description            | This contemporary fixture adds simple form and function to your bathroom décor. |  |
| Finish                 | Black                                                                           |  |
| Shade                  | Matte white glass                                                               |  |
| Dimensions             | 30"Width x 6-3/4"Height x 6-1/2"Extension                                       |  |
| Lamps                  | 4 x LED A19 (E26 Medium Base) not included                                      |  |
| Certifications         | cETLus Listed   CSA Certified                                                   |  |
| Features               | 120V   60Hz<br>Wall mount only (hardware included)                              |  |