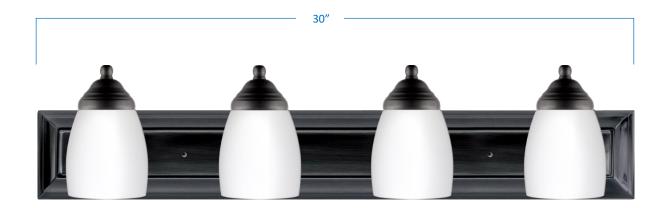

## 4-Light Vanity

## A16014-BK

| Project  |  |
|----------|--|
| Date     |  |
| Туре     |  |
| Location |  |

| Product Specifications |                                                                                 |  |
|------------------------|---------------------------------------------------------------------------------|--|
| Description            | This contemporary fixture adds simple form and function to your bathroom décor. |  |
| Finish                 | Black                                                                           |  |
| Shade                  | Matte white glass                                                               |  |
| Dimensions             | 30"Width x 6-3/4"Height x 6-1/2"Extension                                       |  |
| Lamps                  | 4 x LED A19 (E26 Medium Base) not included                                      |  |
| Certifications         | cETLus Listed   CSA Certified                                                   |  |
| Features               | 120V   60Hz<br>Wall mount only (hardware included)                              |  |