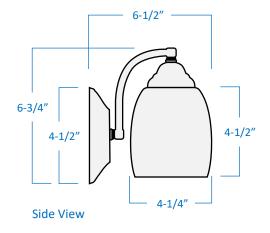

## A16013-CH

| Project  |  |
|----------|--|
| Date     |  |
| Туре     |  |
| Location |  |

| Product Specifications |                                                                                 |  |
|------------------------|---------------------------------------------------------------------------------|--|
| Description            | This contemporary fixture adds simple form and function to your bathroom décor. |  |
| Finish                 | Chrome                                                                          |  |
| Shade                  | Matte white glass                                                               |  |
| Dimensions             | 24"Width x 6-3/4"Height x 6-1/2"Extension                                       |  |
| Lamps                  | 3 x LED A19 (E26 Medium Base) not included                                      |  |
| Certifications         | cETLus Listed   CSA Certified                                                   |  |
| Features               | 120V   60Hz<br>Wall mount only (hardware included)                              |  |