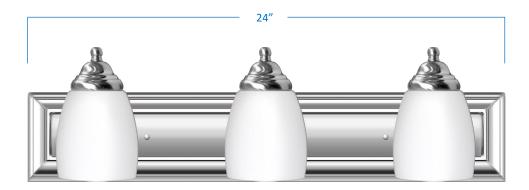

## 3-Light Vanity

## A16013-CH

| Project  |  |
|----------|--|
| Date     |  |
| Туре     |  |
| Location |  |

| Product Specifications |                                                                                 |  |
|------------------------|---------------------------------------------------------------------------------|--|
| Description            | This contemporary fixture adds simple form and function to your bathroom décor. |  |
| Finish                 | Chrome                                                                          |  |
| Shade                  | Matte white glass                                                               |  |
| Dimensions             | 24"Width x 6-3/4"Height x 6-1/2"Extension                                       |  |
| Lamps                  | 3 x LED A19 (E26 Medium Base) not included                                      |  |
| Certifications         | cETLus Listed   CSA Certified                                                   |  |
| Features               | 120V   60Hz<br>Wall mount only (hardware included)                              |  |