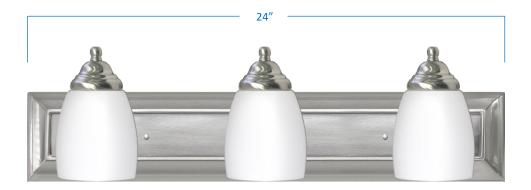

## 3-Light Vanity

## Product Specifications

| Description    | This contemporary fixture adds simple form and function to your bathroom décor. |
|----------------|---------------------------------------------------------------------------------|
| Finish         | Brushed Nickel                                                                  |
| Shade          | Matte white glass                                                               |
| Dimensions     | 24"Width x 6-3/4"Height x 6-1/2"Extension                                       |
| Lamps          | 3 x LED A19 (E26 Medium Base) not included                                      |
| Certifications | cETLus Listed   CSA Certified                                                   |
| Features       | 120V   60Hz<br>Wall mount only (hardware included)                              |