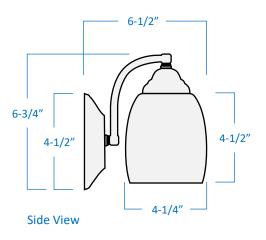

## Product Specifications

| Description    | This contemporary fixture adds simple form and function to your bathroom décor. |
|----------------|---------------------------------------------------------------------------------|
| Finish         | Brushed Nickel                                                                  |
| Shade          | Matte white glass                                                               |
| Dimensions     | 24"Width x 6-3/4"Height x 6-1/2"Extension                                       |
| Lamps          | 3 x LED A19 (E26 Medium Base) not included                                      |
| Certifications | cETLus Listed   CSA Certified                                                   |
| Features       | 120V   60Hz<br>Wall mount only (hardware included)                              |