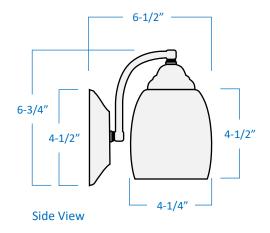

## A16013-BK

| Project  |  |
|----------|--|
| Date     |  |
| Туре     |  |
| Location |  |

| Product Specifications |                                                                                 |
|------------------------|---------------------------------------------------------------------------------|
| Description            | This contemporary fixture adds simple form and function to your bathroom décor. |
| Finish                 | Black                                                                           |
| Shade                  | Matte white glass                                                               |
| Dimensions             | 24"Width x 6-3/4"Height x 6-1/2"Extension                                       |
| Lamps                  | 3 x LED A19 (E26 Medium Base) not included                                      |
| Certifications         | cETLus Listed   CSA Certified                                                   |
| Features               | 120V   60Hz<br>Wall mount only (hardware included)                              |