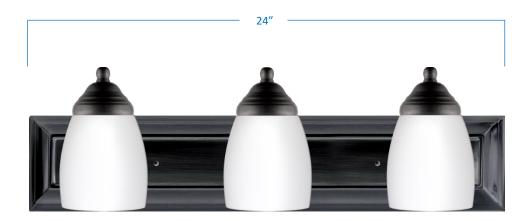

## 3-Light Vanity

## A16013-BK

| Project  |  |
|----------|--|
| Date     |  |
| Туре     |  |
| Location |  |

| Product Specifications |                                                                                 |
|------------------------|---------------------------------------------------------------------------------|
| Description            | This contemporary fixture adds simple form and function to your bathroom décor. |
| Finish                 | Black                                                                           |
| Shade                  | Matte white glass                                                               |
| Dimensions             | 24"Width x 6-3/4"Height x 6-1/2"Extension                                       |
| Lamps                  | 3 x LED A19 (E26 Medium Base) not included                                      |
| Certifications         | cETLus Listed   CSA Certified                                                   |
| Features               | 120V   60Hz<br>Wall mount only (hardware included)                              |