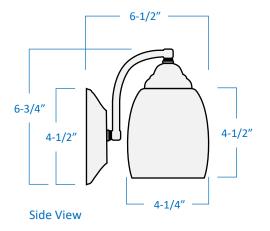

## A16012-CH

| Project  |  |
|----------|--|
| Date     |  |
| Туре     |  |
| Location |  |

| Product Specifications |                                                                                 |  |
|------------------------|---------------------------------------------------------------------------------|--|
| Description            | This contemporary fixture adds simple form and function to your bathroom décor. |  |
| Finish                 | Chrome                                                                          |  |
| Shade                  | Matte white glass                                                               |  |
| Dimensions             | 14"Width x 7"Height x 6-1/2"Extension                                           |  |
| Lamps                  | 2 x LED A19 (E26 Medium Base) not included                                      |  |
| Certifications         | cETLus Listed   CSA Certified                                                   |  |
| Features               | 120V   60Hz<br>Wall mount only (hardware included)                              |  |