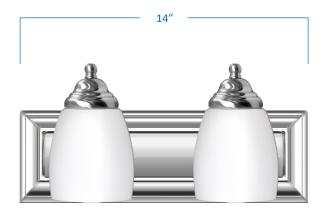

## 2-Light Vanity

## A16012-CH

| Project  |  |
|----------|--|
| Date     |  |
| Туре     |  |
| Location |  |

| Product Specifications |                                                                                 |  |
|------------------------|---------------------------------------------------------------------------------|--|
| Description            | This contemporary fixture adds simple form and function to your bathroom décor. |  |
| Finish                 | Chrome                                                                          |  |
| Shade                  | Matte white glass                                                               |  |
| Dimensions             | 14"Width x 7"Height x 6-1/2"Extension                                           |  |
| Lamps                  | 2 x LED A19 (E26 Medium Base) not included                                      |  |
| Certifications         | cETLus Listed   CSA Certified                                                   |  |
| Features               | 120V   60Hz<br>Wall mount only (hardware included)                              |  |