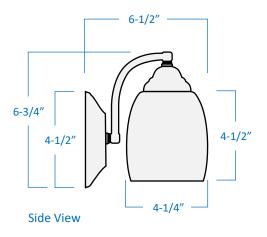

## Product Specifications

| Description    | This contemporary fixture adds simple form and function to your bathroom décor. |
|----------------|---------------------------------------------------------------------------------|
| Finish         | Brushed Nickel                                                                  |
| Shade          | Matte white glass                                                               |
| Dimensions     | 14"Width x 7"Height x 6-1/2"Extension                                           |
| Lamps          | 2 x LED A19 (E26 Medium Base) not included                                      |
| Certifications | cETLus Listed   CSA Certified                                                   |
| Features       | 120V   60Hz<br>Wall mount only (hardware included)                              |