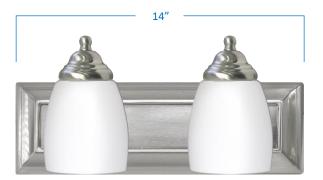

## 2-Light Vanity

## Product Specifications

| Description    | This contemporary fixture adds simple form and function to your bathroom décor. |
|----------------|---------------------------------------------------------------------------------|
| Finish         | Brushed Nickel                                                                  |
| Shade          | Matte white glass                                                               |
| Dimensions     | 14"Width x 7"Height x 6-1/2"Extension                                           |
| Lamps          | 2 x LED A19 (E26 Medium Base) not included                                      |
| Certifications | cETLus Listed   CSA Certified                                                   |
| Features       | 120V   60Hz<br>Wall mount only (hardware included)                              |