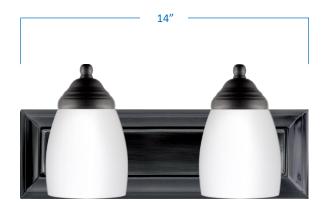

## 2-Light Vanity

## A16012-BK

| Project  |  |
|----------|--|
| Date     |  |
| Туре     |  |
| Location |  |

| Product Specifications |                                                                                 |  |
|------------------------|---------------------------------------------------------------------------------|--|
| Description            | This contemporary fixture adds simple form and function to your bathroom décor. |  |
| Finish                 | Black                                                                           |  |
| Shade                  | Matte white glass                                                               |  |
| Dimensions             | 14"Width x 7"Height x 6-1/2"Extension                                           |  |
| Lamps                  | 2 x LED A19 (E26 Medium Base) not included                                      |  |
| Certifications         | cETLus Listed   CSA Certified                                                   |  |
| Features               | 120V   60Hz<br>Wall mount only (hardware included)                              |  |