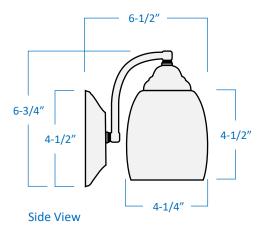

## A16012-BK

| Project  |  |
|----------|--|
| Date     |  |
| Туре     |  |
| Location |  |

| Product Specifications |                                                                                 |  |
|------------------------|---------------------------------------------------------------------------------|--|
| Description            | This contemporary fixture adds simple form and function to your bathroom décor. |  |
| Finish                 | Black                                                                           |  |
| Shade                  | Matte white glass                                                               |  |
| Dimensions             | 14"Width x 7"Height x 6-1/2"Extension                                           |  |
| Lamps                  | 2 x LED A19 (E26 Medium Base) not included                                      |  |
| Certifications         | cETLus Listed   CSA Certified                                                   |  |
| Features               | 120V   60Hz<br>Wall mount only (hardware included)                              |  |