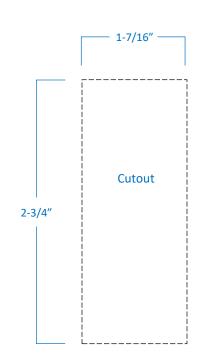

## **DJS001**

Project

Date

Type

Location

| Product Specifications |                                                                                |
|------------------------|--------------------------------------------------------------------------------|
| Description            | Pushbutton with metal jamb box<br>Single Circuit Momentary<br>Commercial Grade |
| Finish                 | Metal                                                                          |
| Dimensions             | 1-1/2"Width x 4-1/8"Height x 1-1/2"Depth                                       |
| Control Style          | Single Pole                                                                    |
| Voltage                | 125 volts                                                                      |
| Amperage               | 3 Amps                                                                         |
| Certifications         | cETLus Listed   CSA Certified                                                  |
| Features               | Mounting screws included                                                       |