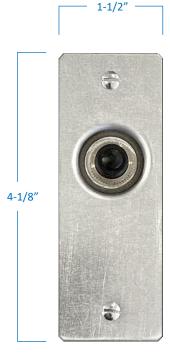

## **DJS001**

Project

Date

Type

Location

| Product Specifications |                                                                                |
|------------------------|--------------------------------------------------------------------------------|
| Description            | Pushbutton with metal jamb box<br>Single Circuit Momentary<br>Commercial Grade |
| Finish                 | Metal                                                                          |
| Dimensions             | 1-1/2"Width x 4-1/8"Height x 1-1/2"Depth                                       |
| Control Style          | Single Pole                                                                    |
| Voltage                | 125 volts                                                                      |
| Amperage               | 3 Amps                                                                         |
| Certifications         | cETLus Listed   CSA Certified                                                  |
| Features               | Mounting screws included                                                       |

**Front View** 

Side View

GTA Office: 151 Aviva Park Drive, Woodbridge
Ottawa Office: 200 Iber Road, Unit 5, Stittsville
Tel:

Tel: 905-669-1230 Tel: 613-836-1977 www.sanremolighting.com © All rights reserved