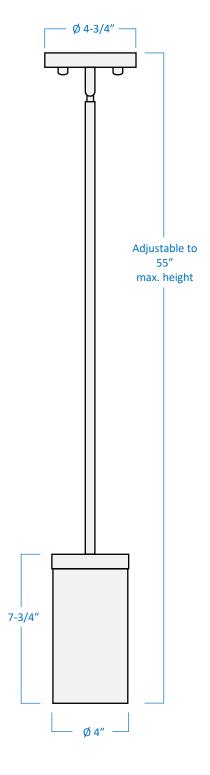

## A62051-BK

| Project |  |
|---------|--|
| Date    |  |
| Туре    |  |
| ocation |  |

| Product Specifications |                                                                                                                 |
|------------------------|-----------------------------------------------------------------------------------------------------------------|
| Description            | This mini-pendant's refined design provides a sophisticated accent to any contemporary home décor.              |
| Finish                 | Black                                                                                                           |
| Shade                  | White Frosted Glass                                                                                             |
| Dimensions             | Glass & Holder: 4" Diameter x 7-3/4" Height Approx. 55" Max. Height Includes 4 adjustable stems: 8"+12"+12"+12" |
| Lamps                  | 1 x LED A19 (E26 Medium Base) not Included                                                                      |
| Certifications         | cETLus Listed   CSA Certified                                                                                   |
| Features               | 120V   60Hz<br>Ceiling mount only (hardware included)                                                           |