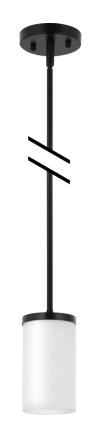

## Mini-Pendant

## A62051-BK

| Project |  |
|---------|--|
| Date    |  |
| Туре    |  |
| ocation |  |

| Product Specifications |                                                                                                                 |
|------------------------|-----------------------------------------------------------------------------------------------------------------|
| Description            | This mini-pendant's refined design provides a sophisticated accent to any contemporary home décor.              |
| Finish                 | Black                                                                                                           |
| Shade                  | White Frosted Glass                                                                                             |
| Dimensions             | Glass & Holder: 4" Diameter x 7-3/4" Height Approx. 55" Max. Height Includes 4 adjustable stems: 8"+12"+12"+12" |
| Lamps                  | 1 x LED A19 (E26 Medium Base) not Included                                                                      |
| Certifications         | cETLus Listed   CSA Certified                                                                                   |
| Features               | 120V   60Hz<br>Ceiling mount only (hardware included)                                                           |