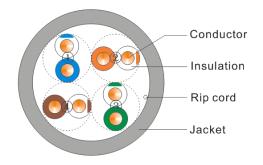

## **Product Specifications**

| Conductors     | 24 AWG (0.50mm) Solid Bare Copper<br>4 Twisted Pairs |
|----------------|------------------------------------------------------|
| Jacket         | Flame Retardant PVC / Type CMR +75°C                 |
| Temp Rating    | -15°C to +70°C                                       |
| Frequency      | 350Mz                                                |
| Features       | White Fibre Ripcord                                  |
|                |                                                      |
| Certifications | cULus Listed   CSA Certified                         |