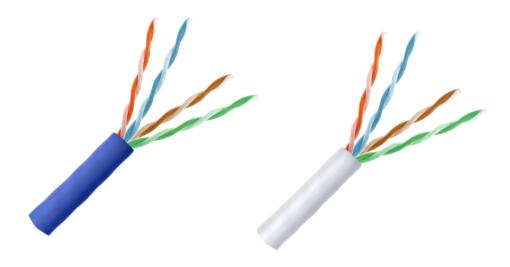

## **CAT5E Ethernet Cable**

| CAT5E Ethernet Cable |               | Project  |  |
|----------------------|---------------|----------|--|
| Part Number          | Jacket Colour | Date     |  |
| WIR-CAT5E-BL         | Blue          | Туре     |  |
| WIR-CAT5E-WH         | White         | Location |  |