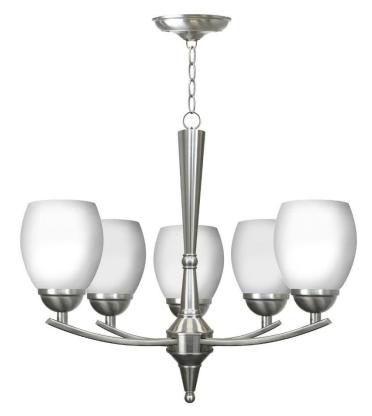

## 5-Light Chandelier

## A84065-BN

| Project  |  |
|----------|--|
| Date     |  |
| Туре     |  |
| Location |  |

| Product Specifications |                                                                                                        |
|------------------------|--------------------------------------------------------------------------------------------------------|
| Description            | 5-Light chandelier with glass oval shades and an adjustable chain. Perfect for use in the dining room. |
| Finish                 | Brushed Nickel                                                                                         |
| Shade                  | White Glass                                                                                            |
| Dimensions             | 26"Diameter x 22"Height Includes 24" adjustable chain with canopy                                      |
| Lamps                  | 5 x LED A19 (E26 Medium Base) not included                                                             |
| Certifications         | cULus or cETLus Listed   CSA Certified                                                                 |
| Features               | 120V   60Hz Ceiling mounting only Adjustable chain Mounting hardware included                          |